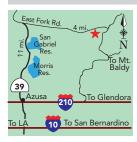

#### The Redwoods RV Resort

6701 Highway 101 N | Crescent City, CA 95531 (707) 487-7404 | www.redwoodsrv.com

info@redwoodsrv.com

Hwy 101, 8 mi N of Crescent City, 4 mi N of Jct Hwy 101/199, 1 mi S of Jct Hwy 101/197. Centrally located. Near Redwoods Nat'l Forest, Trees of Mystery. Camp under the Redwoods. Full hookups, cabins, tent sites. Clubs/Groups/Pets welcome. Free Wi-Fi. Open Apr 1-Oct 31.

S: 123 F: 72 WE: 0 MSL: 80