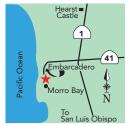

#### The Redwoods RV Resort

6701 Highway 101 N | Crescent City, CA 95531 (707) 487-7404 | www.redwoodsrv.com

info@redwoodsrv.com

Hwy 101, 8 mi N of Crescent City, 4 mi N of Jct Hwy 101/199, 1 mi S of Jct Hwy 101/197. Centrally located. Near Redwoods Nat'l Forest, Trees of Mystery. Camp under the Redwoods. Full hookups, cabins, tent sites. Clubs/Groups/Pets welcome. Free Wi-Fi. Open Apr 1-Oct 31.

S: 123 F: 72 WE: 0 MSL: 80