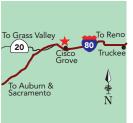

#### The Redwoods RV Resort

6701 Highway 101 N | Crescent City, CA 95531 (707) 487-7404 | www.redwoodsrv.com

info@redwoodsrv.com

Hwy 101, 8 mi N of Crescent City, 4 mi N of Jct Hwy 101/199, 1 mi S of Jct Hwy 101/197. Centrally located. Near Redwoods Nat'l Forest, Trees of Mystery. Camp under the Redwoods. Full hookups, cabins, tent sites. Clubs/Groups/Pets welcome. Free Wi-Fi. Open Apr 1-Oct 31.