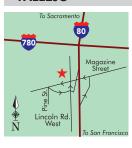

#### www.pillarpointrvparklive.com

20 miles S of San Francisco on Hwy 1, 3 miles N of Hwy 92. Our park sits on the beach adjacent to a 6 mile walking and bike trail. Walk to restaurants, shops and Pillar Point Harbor. 30 minutes to San Francisco. No facilities. First come, first served. S: 49 F: 49 WE: 0 MSL: 40

#### CALISTOGA



#### Calistoga RV Park

1601 N Oak St | Calistoga, CA 94515

(707) 942-5221 | www.CalistogaRVPark.org

info@CalistogaRVPark.org N of Napa, E of Santa Rosa. From Jct 128/Lincoln Ave, R on Lincoln, thru town. L on Fairway, dead-ends into N Oak St, R on N Oak to entrance. Walk to downtown Calistoga. 9 hole golf course, driving range. Enjoy the beauty & climate of Calistoga. Discounts accepted Sun.-Thurs. & no Holidays

S: 69 F: 24 WE: 0 MSL: 75

#### **VALLEJO**



#### **Tradewinds RV Park**

239 Lincoln Rd West | Valleio, CA 94590

(707) 643-4000 | www.tradewindsrvpark.net W: (to S.F.): From Jct I-80 & I-780, W 1/4 mi to I-80 to

Magazine St, sharp R after exit for 600 ft on Lincoln Rd W (service rd). E: Exit I-80 at Magazine St, take next 4 L turns to park. 5 mi to Six Flags! Cruise to S.F./Fisherman's Wharf via Vallejo ferry. Nearby: Napa Valley, Jelly Belly Factory, Sonoma Raceway. Spotless facilities. Long term rates, cable TV available. 1 hr daily free WiFi. S: 78 F: 78 WE: 0 MSL: 40

#### **PLEASANTON**



#### Alameda County **Fairgrounds**

4501 Pleasanton Ave | Pleasanton, CA 94566

(925) 426-7600 | www.alamedacountyfair.com Take Hwy 680 S from 580 to Bernal, L on Valley, R at

Gate 12. Easy Freeway Access. Come be our guest as you enjoy