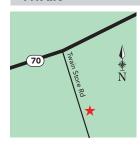

5 to SR 70 to SR 89 to Canyon Dam. Sacramento: I-5 to Chico to SR 70 to SR 89 to Canyon Dam. 1/3 mi to Lk Almanor backing Plumas Nat'l Forest. Lrg sites. Showers, laundry. Store, boat ramp, bike/hike/golf, dine nearby. Pets welcome. Open May-Oct. S: 49 F: 49 WE: 0 MSL: 50

#### **CLIO**



#### Clio's Rivers Edge RV Park

3754 State Highway 89 | Clio, CA 96106 (530) 836-2375 | www.rvthelostsierra.com

info@rvthelostsierra.com

In the Historic Graeagle area on the middle fork of the Feather River 45 mi from Truckee on 89N, 65 mi from Reno via 395 & 70. Clean tiled restrooms, hot coin showers. Paved roads. Electric car charging available. Lakes Basin Recreation Area nearby. Daily/monthly rates available. Open Apr. 15 - Oct. 31 weather permitting. S: 200 F: 200 WE: 0 MSL: 45

#### **TWAIN**



#### Twain General Store & RV

130 Twain Store Rd | Twain, CA 95984

(530) 283-2130 | twainresort@gmail.com
Off Hwy 70 17 mi west of Quincy. Small, quiet, family
friendly park in the beautiful Feather River Canyon!
RV/tent sites all w/water & electric. Onsite restaurant/
deli w/house made treats. Walk to river access. Discovery pt #21 on the Plumas Nat'l Forest Backcountry
Discovery trail.

S: 10 F: 0 WE: 10 MSL: 32

#### **GRAEAGLE**



#### Sierra Springs RV Resort

70099 Hwy 70 | Graeagle, CA 96103 (530) 836-2747 | sierraspringsrvresort@yahoo.com

www.sierraspringsrvresort.com

3 mi E of Jct Hwys 70 & 89. 50 mi NW of Reno. 28 mi E of Quincy. Quiet park in pines. Clean restrooms/ showers. Rec room/play yard. Picnic area, tables/BBQ, lighted for pm events. Fish/boat/swim/golf nearby. RV