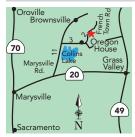

Located at rear of NV CO Narrow Gauge RR Museum parking lot. 2 mi from Nevada City. Family friendly. Full hookup sites, glamping cabins. The Commons, a 3000 sq ft communal building offers a ktichen, dining rm, living rm w/TV, foosball, ping pong & more. Pool. S: 65 F: 12 WE: 0 MSL: 120

#### **DOBBINS**



#### **Lake Francis Resort**

13919 Lake Francis Rd | Dobbins, CA 95935 (530) 692-1700 | www.lakefrancisrv.com

info@lakefrancisrv.com

12 mi E on Rt 20, 12 mi N on Rt E21 (Marysville Rd). 7 mi E on Rt E20 (Marysville Rd) to Dobbins, ¼ mi S on Lk Francis Rd. Shade, fire rings, cabins, group camping. Old West Town, creamery, restaurant, Irg hall w/fireplace. Store, playground, horseshoes, baseball, basketball, v-ball. Open 4/15-10/15..

S: 58 F: 38 WE: 30 MSL: 40

#### **OREGON HOUSE**



#### Lake of the Springs **RV Resort & Campground**

14152 French Town Rd | Oregon House, CA 95962 (877) 947-6526 | www.RVontheGo.com/California From Marysville: Hwy 20 E 11 mi, L on Marysville Rd, 11 mi, R-still on Marysville Rd, 2.8 mi to Oregon House, L on French Town Rd 1.2 mi to park. 950 ac. in the foothills. Private, 120 ac. lake offers fishing, swimming & boating. Boat rentals, pan for gold, view wildlife. Pool, tennis, basketball, more. S: 556 F: 76 WE: 0 MSL: 40

#### **BROWNS VALLEY**



#### Collins Lake Recreation Area

7530 Collins Lake Rd | Browns Valley, CA 95818 (800) 286-0576 | www.collinslake.com

info@collinslake.com

12 mi E of Marysville on Rt 20, then 10 mi N on Rt E-21. A rare find!! Clean, safe family camping experience. Shaded lakefront sites w/hookups. 1,600 ac