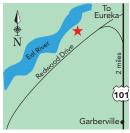

#### **Redwoods River Resort** & Campground

18

75000 Highway 101 N | Leggett, CA 95585 (707) 925-6249 | www.redwoodriverresort.com

redwoodsriverresort@gmail.com N of Leggett, 15 mi S of Garberville. Family park, motel rooms, cozy cabins w/kitchenettes. Heated pool May-Oct. River access, rec-room w/free sports amenities. Centrally located to Ave of the Giants, Ft. Bragg. Perfect for reunions/weddings. Cozy new bar serving

beer, wine, espresso and hot food. S: 50 F: 50 WE: 7 MSL: 60

**RIO DELL** 