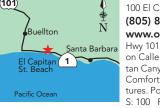

#### The Redwoods RV Resort

6701 Highway 101 N | Crescent City, CA 95531 (707) 487-7404 | www.redwoodsrv.com

info@redwoodsrv.com

Hwy 101, 8 mi N of Crescent City, 4 mi N of Jct Hwy 101/199, 1 mi S of Jct Hwy 101/197. Centrally located. Near Redwoods Nat'l Forest, Trees of Mystery. Camp under the Redwoods. Full hookups, cabins, tent sites. Clubs/Groups/Pets welcome. Free Wi-Fi. Open Apr 1-Oct 31.

S: 123 F: 72 WE: 0 MSL: 80