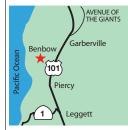

#### **Benbow KOA & Golf**

7000 Benbow Dr | Garberville, CA 95542 (707) 923-2777 | www.benbowrv.com

2 mi S of Garberville on Hwy 101, Redwood Country, take Exit 636. Country club setting, 9 hole golf course (par 35) & the Eel River. Full hookup paved sites, patios, picnic tables, lawns. Cable TV, free WiFi. Pool, hot tub, splash park, sport court, playground. Cottages available. Dining room, cocktail lounge at our Historic Benbow Inn. 10 mi S of Ave of the Giants. S: 112 F: 112 WE: 0 MSL: 55