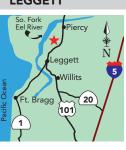

#### **LEGGETT**

13

14

#### **Redwoods River Resort** & Campground

18

75000 Highway 101 N | Leggett, CA 95585 (707) 925-6249 | www.redwoodriverresort.com

redwoodsriverresort@gmail.com N of Leggett, 15 mi S of Garberville. Family park, motel rooms, cozy cabins w/kitchenettes. Heated pool May-Oct. River access, rec-room w/free sports amenities. Centrally located to Ave of the Giants, Ft. Bragg. Perfect for reunions/weddings. Cozy new bar serving