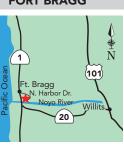

#### Sportsman's RV Park

32094 N. Harbor Dr | Fort Bragg, CA 95437

(707) 964-2612 | www.sportsmansrvpark.com

sportsmansrvpark@saber.net Hwy. 101 to Willits. W on Hwy 20, N on Hwy 1. Past

bridge, R on N. Harbor Dr into harbor. Along river. Newly reactivated & updated park. Handicap restroom w/hot shower. 17 sites w/pier access on the Noyo River. Walk to jetty, off leash dog beach, excellent dining & views. Wifi at no charge.