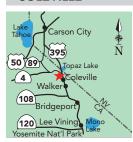

wy 89 (S Lake Tahoe). On the W Fork Carson River as it cascades into scenic Woodfords Canyon. Full RV hookups, drive-in & walkin campsites. Cabins nearby. Hot showers. Complimentary coffee, tea, hot chocolate in the morning! Open May thru Sept.

S: 24 F: 19 WE: 2 MSL: 40

#### **BISHOP**

(203



**County Fairgrounds** Sierra Street & Fair Dr | Bishop, CA 93514

(760)873-3588 | www.tricountyfair.com

camping@tricountyfair.com

Off Hwy 395. Turn onto Sierra St. Go 2 blocks, R under Tri-County Fair arch, park is on R. Centrally located. Walk to retail, dining, entertainment, groceries. Near fishing, hiking, bouldering, rock climbing, off-roading, photography. Meeting rooms for rent. Horse facilities. S: 42 F: 42 WE: 0 MSL: 40

#### 395 Tri-Count Fairgrounds ⊕ N Bishop (395)

#### COLEVILLE



#### Coleville/Walker KOA

110437 US Hwy 395 | Coleville, CA 96107

(530) 495-2255 | www.meadowcliff.com

stav@meadowcliff.com

6 mi S of Monitor Pass (Hwy 89), 60 mi N of Lee Vining. In Eastern Sierras, between Yosemite/Lake Tahoe/ Reno. Lrg FHU sites. Picnic tables, TV, free WiFi. Clubhouse, pool, restaurant & store. Propane. Big rig friendly! Groups welcome! Presidents & Founders Award in 2016. Open 03/15-11/15.

S: 34 F: 34 WE: 0 MSL: 70

# 6 395 Big Pine 395

#### Keough's Hot Springs

800 Keough's Hot Springs Rd | Bishop, CA 93514 (760) 872-4670 | www.keoughshotsprings.com From Bishop, Hwy 395 S 7 mi, W on Keough's Hot Springs Rd 1 mi. Visit historic Keough's Hot Springs, Est. 1919. Natural hot springs pool & soaking pool. Gift & swim shop, snack bar. Clean grassy sites, electric &