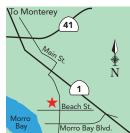

#### Sportsman's RV Park

32094 N. Harbor Dr | Fort Bragg, CA 95437

(707) 964-2612 | www.sportsmansrvpark.com

sportsmansrvpark@saber.net Hwy. 101 to Willits. W on Hwy 20, N on Hwy 1. Past

bridge, R on N. Harbor Dr into harbor. Along river. Newly reactivated & updated park. Handicap restroom w/hot shower. 17 sites w/pier access on the Noyo River. Walk to jetty, off leash dog beach, excellent dining & views. Wifi at no charge.

S: 24 F: 24 WE: 0 MSL: 40