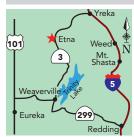

#### **KLAMATH**

#### Kamp Klamath RV Park & CG

1661 W Klamath Beach Rd | Klamath, CA 95548

(866) KLAMATH | (707) 482-0227

www.kampklamath.com

Exit Hwy 101 at Klamath Bch Rd Exit 768, L at stop, 2 mi to 2nd park on R. 33 ac. bordering Redwood Nat'l Park on Klamath River. Pull-thrus, tent sites. Tables, fire rings, firewood. Fireplace lodge, phone, internet, groceries, tackle. Free Direct TV at each site. Salmon & steelhead fishing. Hike, swim, shuffleboard, volleyball. S: 65 F: 33 WE: 0 MSL: 45