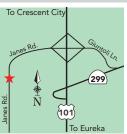

#### Mad River Rapids RV Park

3501 Janes Rd | Arcata, CA 95521

(707) 822-7275 | (800) 822-7776

www.madriverrv.com

Take Giuntoli Rd off Hwy 299. Take Janes Rd exit off Hwy 101. Restaurant on premises. One of the finest facilities in Northern CA. In Redwood Country, near coast. Grassy sites, paved roads, sparkling showers. Rec room. Playground, basketball, picnic, BBQ. Video rentals. Open year round.