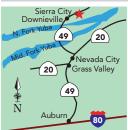

#### The Redwoods RV Resort

6701 Highway 101 N | Crescent City, CA 95531 (707) 487-7404 | www.redwoodsrv.com

info@redwoodsrv.com

Hwy 101, 8 mi N of Crescent City, 4 mi N of Jct Hwy 101/199, 1 mi S of Jct Hwy 101/197. Centrally located. Near Redwoods Nat'l Forest, Trees of Mystery. Camp under the Redwoods. Full hookups, cabins, tent sites. Clubs/Groups/Pets welcome. Free Wi-Fi. Open Apr 1-Oct 31.

S: 123 F: 72 WE: 0 MSL: 80