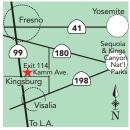

#### The Redwoods RV Resort

6701 Highway 101 N | Crescent City, CA 95531 (707) 487-7404 | www.redwoodsrv.com

info@redwoodsrv.com

Hwy 101, 8 mi N of Crescent City, 4 mi N of Jct Hwy 101/199, 1 mi S of Jct Hwy 101/197. Centrally located. Near Redwoods Nat'l Forest, Trees of Mystery. Camp under the Redwoods. Full hookups, cabins, tent sites. Clubs/Groups/Pets welcome. Free Wi-Fi. Open Apr 1-Oct 31.