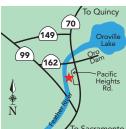

ailtrailsvillage.com Hwy 99 in Chico, Paradise turnoff (Skyway). R at 1st light-Pearson Rd. Go to end, R on Pentz Magalia Hwy. S 11/2 mi to park. From Oroville: N on Hwy 70, L on Pentz Magalia Hwy. N for 6 mi to park. Among tall pines. Lots of recreation within 20 mi. 3 mi

to W branch of Feather River. RV storage.

S: 20 F: 20 WE: 0 MSL: 75

#### **VACAVILLE**



#### Midway RV Park

S: 50 F: 40 WE: 0 MSL: 70

4933 Midway Rd | Vacaville, CA 95688 (707) 446-7679 | www.midwayrvpark.com From Jct of I-80 and I-505 go 2½ mi North on I-505, then ¼ mi E on Midway Rd. Large shaded pull-through sites are big rig friendly. Sparkling pool, clean restrooms and laundry, play area for kids, picnic area for all. Pets are welcome, off leash area available. S: 50 F: 50 WE: 0 MSL: 70



#### **OROVILLE**



### Riffles RV Park & Campground

4488 Pacific Heights Rd | Oroville, CA 95965 (530) 534-5550 | (530) 570-8221

Hwy 70 to Oroville, 1st offramp S of Oro Dam Blvd. exit to Pacific Heights Rd. Beautiful, quiet park on Feather River across from Oroville Wildlife Area. Salmon, steelhead fishing. Recreation opportunities in river. Lake Oroville-10 min. Canoe, kayak rentals, boat launch. Showers. RV storage. Wedding/Reunion facilities. S: 13 F: 7 WE: 6 MSL: 40



#### Vineyard RV Park

4985 Midway Rd | Vacaville, CA 95688 (707) 693-8797 | (866) 447-8797

www.vineyardrvpark.com

reservations@vineyardrvpark.com Exit I-80 or I-505 at Midway Rd, 3 mi N of Vacaville city center. Between San Francisco & Sacramento. Wine country, Six Flags, Jelly Belly Factory nearby. 5 min to Outlet Stores. Clean, q