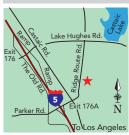

om I-5: Exit Smokey Bear Rd, E to Copco Ave, L (N), follow to end of road. (about 1 mile). 30/50 amp service. Full hookups includes cable TV, pull thru & back-in sites can accommodate up to 45 ft. Clubhouse. Outdoor pool & spa. Miniature golf. S: 51 F: 50 WE: 0 MSL: 65

#### **ACTON**



#### **Soledad Canyon RV Resort & Campground**

203

4700 Crown Valley Rd | Acton, CA 93510 (877) 947-6526 | www.RVontheGo.com/California I-5N: Hwy 14N, 23 mi to Crown Valley Rd. R 2 mi to stop sign. Cross RR tracks 2.2 mi to park on L. 266 acres hi-desert oasis. Temperate climate, year-round fun. 1 hr from L.A. Adult Center, ball field, basketball, store, family center, horseshoes, mini-golf, shuffleboard, spa, pools, tennis, volleyball, restaurant, Wi-Fi. S: 1,026 F: 477 WE: 0 MSL: 45

#### **CASTAIC**



#### Castaic Lake RV Park

31540 Ridge Route Rd | Castaic, CA 91384 (661) 257-3340 | (877) 450-3340 www.CastaicLakeRVPark.com

castaicrvprk@earthlink.net

I-5 N: Parker Rd Exit 176A, R 1000 ft. S: Lk Hughes offramp Exit 176, S on The Old Road to Parker Rd, L 1500 ft. 5 min to Six Flags Magic Mtn. Shopping, Camping World nearby, 30 min to Universal Studios, L.A. area attractions. Public trans 1/2 blk. Clean, quiet, friendly. S: 103 F: 103 WE: 0 MSL: 70

#### **MALIBU BEACH**



#### Malibu Beach RV Park

25801 Pacific Coast Hwy | Malibu Beach, CA 90265 (310) 456-6052 | (800) 622-6052

www.maliburv.com | info@maliburv.com From 101: Exit Malibu Canyon/Las Virgines Rd S towards ocean. R at Pacific Coast Hwy. 2 mi to park. Dolphins, whales may be seen from park. Hike the Santa Monica Mtns, wa