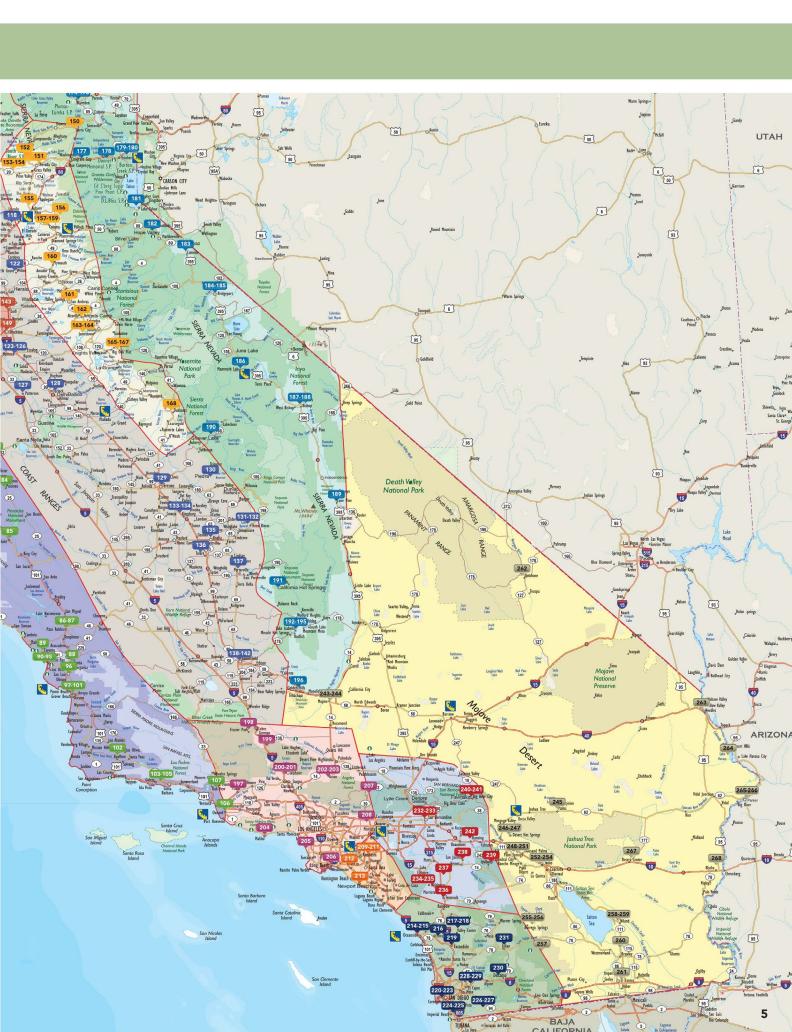

**Map Number:** Corresponds to the numbers on the regional maps for each California region, as well as the state map on pages 4 & 5.

**Locator Map:** Used in conjunction with the written driving instructions, these maps will assist you in finding your destination. Maps are not drawn to scale.