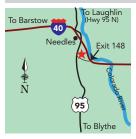

5-6481

www.riobendrvgolfresort.com

riobend@westwindenterprises.com Hwy 8, 6 miles West of El Centro. Exit Drew Rd, South ½ mile. Golf, driving range, putting green, fishing, pickleball, bocce ball, shuffleboard. Pool, spa, fitness cntr. Poolside entertainment, dining, beer/wine. Free WiFi. Dog run. Planned activities. 5 STAR RESORT. S: 500 F: 500 WE: 0 MSL: 75

S: # of sites F: # Full Hookups We: Water & Electric Only MSL: Max. site length

#### **SHOSHONE**



#### **Shoshone RV Park**

Hwy 127 | Shoshone, CA 92384

#### (760) 852-4569 | www.shoshonevillage.com

villagecentral@shoshonevillage.com Located where Hwy 178 & 127 meet. Gateway to Death Valley. Warm spring pool. Visit nearby Death Valley Museum and the famous Crowbar Cafe & Saloon. S: 31 F: 31 WE: 0 MSL: 40

#### **NEEDLES**



#### Calizona RV Park

1902 Five Mile Rd | Needles, CA 92363

## (760) 326-5679 | www.calizonarvpark.com calizona@citlink.net

From I-40 Exit 148 to Five Mile Rd. Scenic desert setting, clean & friendly. Community spirit & activities. Rec House, laundry, free showers, concrete patios, satellite TV, phone available. Trips to casinos, close to fishing & golf. Excellent rates, yearly discounts. Free WiFi for overnighters.

S: 94 F: 94 WE: 0 MSL: 60

#### **HAVASU LAKE**



#### **Havasu Landing Campground**

One Main St | Havasu Lake, CA 92363

(760) 858-4592 | www.havasulanding.com

campground@havasulanding.com
From I-40 or I-10: take CA US 95 to Havasu Lake Rd.
Turn S & go 16.5 mi. R on Main St. A unique destination, no hustle or bustle of the city traffic. Campground & vacation rentals.