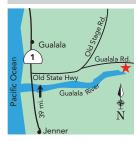

#### **Gualala River Redwood Park**

46001 Gualala Rd | Gualala, CA 95445

(707) 884-3533 | www.gualalapark.com grrp@mcn.org

From S: 40 mi N of Jenner, turn E after crossing Gualala River on Old State Hwy. From N: turn E between town & river on Old State Hwy. Go ½ mi, R on Gualala Rd, ½ mi to park. CAMP IN REDWOODS ON THE RIV-ER, BY THE SEA. Open Mid-May thru Mid-September. S: 95 F: 3 WE: 120 MSL: 40