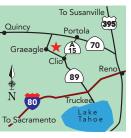

uincy. From Hwy 70 & 89: 1 mi S to County Rd A-14, R ¼ mi, 47 mi N of Truckee. In Plumas Nat¹l Forest. Lrg sites, limited tent camping, showers. Group camping, picnic area, horseshoes. Many lakes & streams. Hiking, tennis, golf courses & more. RV storage. Walk to Graeagle. Open 5/1-10/21. S: 51 F: 51 WE: 8 MSL: 70

#### **CANYON DAM**



#### Forest Park RV Spaces

29689 Hwy 89 | Canyon Dam, CA 95923

(775) 849-0557 | (530) 284-7405 www.campingfriend.com/forestparkrvspaces

forestpark@charter.net

Reno: 395 to SR 70 to SR 89 to Canyon Dam. Sacramento: I-5 to Chico to SR 70 to SR 89 to Canyon Dam. 1/3 mi to Lk Almanor backing Plumas Nat'l Forest. Lrg sites. Showers, laundry. Store, boat ramp, bike/hike/golf, dine nearby. Pets welcome. Open May-Oct. S: 49 F: 49 WE: 0 MSL: 50

#### **CLIO**



#### Clio's Rivers Edge RV Park

3754 State Highway 89 | Clio, CA 96106 (530) 836-2375 | www.rvthelostsierra.com

info@rvthelostsierra.com

In the Historic Graeagle area on the middle fork of the Feather River 45 mi from Truckee on 89N, 65 mi from Reno via 395 & 70. Clean tiled restrooms, hot coin showers. Paved roads. Electric car charging available. Lakes Basin Recreation Area nearby. Daily/monthly rates available. Open Apr. 15 - Oct. 31 weather permitting. S: 200 F: 200 WE: 0 MSL: 45

#### **TWAIN**



#### Twain General Store & RV

130 Twain Store Rd | Twain, CA 95984

(530) 283-2130 | twainresort@gmail.com
Off Hwy 70 17 mi west of Quincy. Small, quiet, family
friendly park in the beautiful Feather River Canyon!
RV/tent sites all w/water & electric. Onsite restaurant/
deli w/house ma