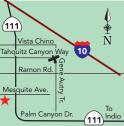

| 0            | 50       | ~               | ~               | ~       |                        | <b>'</b> | ~     | ~         |                  |      | ~               | ~    |     | ~            |            | •          |

#### **MOJAVE**



#### Sierra Trails RV Park

21282 Hwy 14 | Mojave, CA 93501 (760) 373-4950 | www.sierratrailsrvpark.com Hwy 58 to Exit 167. N on Hwy 14, 2 mi to California City Blvd, turn R. Immediately get in L lane, turn onto Frontage Rd. Park is on R. An oasis stopover on 5 ac. Surrounded by block wall for privacy. 40' pool (summer), Irg community room, lawn, patio, BBQ pits, picnic table. Nearby: Edwards AFB, Red Rock Cnyn, Poppy Reserve. ½ day drive to Death Valley.

#### **PALM SPRINGS**



#### **Happy Traveler RV Park**

211 W. Mesquite Ave | Palm Springs, CA 92264 (760) 325-8518 | www.happytravelerrv.com happytrav@hotmail.com I-10E to 111 (Palm Canyon Dr) S to Mesquite Ave. R 1/4

blk. Only RV park in heart of Palm Springs. Pool/hot tub. Paved sites, landscaping. Restrooms, showers, pay phones, laundry. Cable/Free WiFi. Limited RV supplies. Planned activites. Shops, restaurants, casino nearby. Reservations recommended.

S: 130 F: 130 WE: 0 MSL: 42



#### Spaceport RV Park

S: 25 F: 25 WE: 7 MSL: 40

2121 E. Nadeau St | Mojave, CA 93501 (661) 824-2811 | spaceportrypark.tripod.com From Bakersfield: Hwy 14 S, L at McDonalds. From Barstow/Lancaster: Hwy 14 N, R at McDonalds. Pull thru sites. Clean, friendly downtown location. A perfect place to stay when trying to avoid the