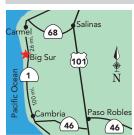

at roll to the river bed. Nearby: Monterey Bay Aquarium, Pebble Beach golf, 17-Mile Drive, Carmel Beach.
S: 35 F: 35 WE: 0 MSL: 55

#### **BIG SUR**



#### **Big Sur Campground & Cabins** 47000 Highway 1 | Big Sur, CA 93920

79 Is

(831) 667-2322 | www.bigsurcamp.com 26 miles South of Carmel on West side of Hwy 1. AAA approved - reservations accepted - open all year. Quiet, family friendly camping on the Big Sur River, among the redwoods. RV and tent sites, hot showers, laundry, telephone, playground, basketball, inner tubes. Beach and trail access 10 minute drive.

S: 70 F: 0 WE: 36 MSL: 36



What's your favorite camping style?
Take pictures and share your stories with us.
Post on our Facebook.com/CampCalifornia or drop
us a line at campstories@camp-california.com.



#### **BIG SUR**



#### **Fernwood Resort**

47200 Highway 1 | Big Sur, CA 93920

(831) 667-2422 | www.fernwoodbigsur.com
Hwy 1, 26 mi S of Carmel, ½ mi N of State Park. In
the heart of Big Sur. Along the Big Sur River under a
towering redwood grove. Hike to ocean views. Coast
access nearby. Cabins, motel, tent cabins on river.
Store, espresso, grill, tavern, live music, WiFi. 15 sites
w/water/electric.
S: 46 F:0 WE: 15 MSL: 32



#### **Riverside Campground & Cabins**

47020 Hwy 1 | Big Sur, CA 93920 **(831) 667-2414** 

www.riversidecampground.com

reservations@riversidecampground.com 26 mi S of Carmel. Quiet camping on Big Sur River in Redwoods. RV sites w/elec, water. Cabins & rooms. Clean restrooms, showers, laundry. Hiking, beach access nearby. AAA approved. S: 45 F: 15 WE: 20 MSL: 34



No matter yo