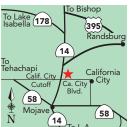

| 0            | 50       | ~               | ~               | ~       |                        | <b>'</b> | ~     | ~         |                  |      | ~               | ~    |     | ~            |            | •          |

#### **MOJAVE**



#### Sierra Trails RV Park

21282 Hwy 14 | Mojave, CA 93501 (760) 373-4950 | www.sierratrailsrvpark.com Hwy 58 to Exit 167. N on Hwy 14, 2 mi to California City Blvd, turn R. Immediately get in L lane, turn onto Frontage Rd. Park is on R. An oasis stopover on 5 ac. Surrounded by block wall for privacy. 40' pool (summer), Irg community room, lawn, patio, BBQ pits, picnic table. Nearby: Edwards AFB, Red Rock Cnyn, Poppy Reserve. ½ day drive to Death Valley.

#### **PALM SPRINGS**



#### **Happy Traveler RV Park**

211 W. Mesquite Ave | Palm Springs, CA 92264 (760) 325-8518 | www.happytravelerrv.com happytrav@hotmail.com I-10E to 111 (Palm Canyon Dr) S to Mesquite Ave. R 1/4

blk. Only RV park in heart of Palm Springs. Pool/hot tub. Paved sites, landscaping. Restrooms, showers, pay phones,