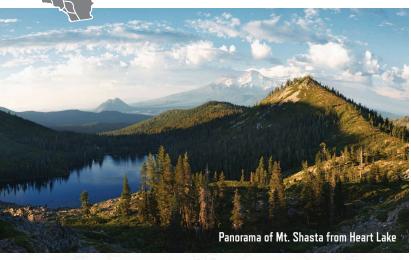

## **SHASTA** CASCADE **TRINITY**

The Shasta Cascade Trinity region seems almost wild and untamed as it is one of the least populated in the state. Mt. Shasta looms high above with snowcapped volcanoes, while lava still flows under Lassen Volcanic National Park. The area is an outdoor lover's paradise. There are numerous opportunities to hike along trails, go boating, see waterfalls, view wildlife, picnic by lakes and streams, fish, hunt and more! With small towns offering boutiques to shop in and cafes to dine or sip coffee at, the area is an ultimate escape from all the hustle and bustle!