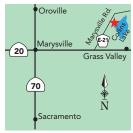

on Rt E20 (Marysville Rd) to Dobbins, ¼ mi S on Lk Francis Rd. Shade, fire rings, cabins, group camping. Old West Town, creamery, restaurant, Irg hall w/fireplace. Store, playground, horseshoes, baseball, basketball, v-ball. Open 4/15-10/15..

S: 58 F: 38 WE: 30 MSL: 40

#### **OREGON HOUSE**



#### Lake of the Springs **RV Resort & Campground**

14152 French Town Rd | Oregon House, CA 95962 (877) 947-6526 | www.RVontheGo.com/California From Marysville: Hwy 20 E 11 mi, L on Marysville Rd, 11 mi, R-still on Marysville Rd, 2.8 mi to Oregon House, L on French Town Rd 1.2 mi to park. 950 ac. in the foothills. Private, 120 ac. lake offers fishing, swimming & boating. Boat rentals, pan for gold, view wildlife. Pool, tennis, basketball, more. S: 556 F: 76 WE: 0 MSL: 40

#### **BROWNS VALLEY**



#### Collins Lake Recreation Area

7530 Collins Lake Rd | Browns Valley, CA 95818 (800) 286-0576 | www.collinslake.com

info@collinslake.com

12 mi E of Marysville on Rt 20, then 10 mi N on Rt E-21. A rare find!! Clean, safe family camping experience. Shaded lakefront sites w/hookups. 1,600 ac. lake & rec area. Hot showers, Irg sandy swim beach, playground, marina, store, great ice cream! Famous for trophy trout & bass. Great fishing. Call for reservations.

S: 333 F: 3 WE: 133 MSL: 80

#### **AUBURN**

150

151

152

153

154

49



# To Grass 49

#### **Auburn Gold Country RV Park**

3550 KOA Way | Auburn, CA 95602

#### (530) 885-0990 | www.AuburnRVPark.com mgr@auburnrvpark.com

I-80 Exit Bell Rd go W. R on Hwy 49, R on Rock Creek Rd to KOA Way. In the heart of the Gold Country. Gold