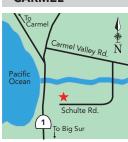

800) 562-7701 | www.santacruzkoa.com
www.santacruzlodges.com | santacruz@koa.com
From Hwy 1, San Andreas Rd 3½ mi. Family resort.
Pool, hot tub, bike rentals, mini-golf. Kamping Kabins, lodges w/kitchen/bath. Planned activities in summer.
Meeting room. Santa Cruz Boardwalk, Monterey
Aquarium, ocean nearby. Day/Group/Club rates.
S: 230 F: 123 WE: 30 MSL: 50

#### **MONTEREY**



#### **Marina Dunes RV Resort**

3330 Dunes Dr | Marina, CA 93933

(831) 384-6914 | www.marinadunesrv.com

info@marinadunesrv.com

8 mi N of Monterey. Exit Hwy 1 at Reservation Rd. W ½ blk to Dunes Dr. Gateway to Monterey. Walk path to beach, stroll along the surf, enjoy abundant sealife. Landscaped private sites. Min. to all area attractions. Park Model Beach Homes for Sale! S: 65 F: 61 WE: 5 MSL: 51

#### CARMEL



#### **Carmel By The River RV Park**

27680 Schulte Rd | Carmel, CA 93923

(831) 624-9329 | www.carmelrv.com

carmelrv@gmail.com

N or S on Hwy 1, take Carmel Valley Exit 4½ mi, R on Schulte Rd. Park is 1 mi to end, stay R & drive down slight hill to office. Secluded & quiet. Large sites, nestled against the mountains that roll to the river bed. Nearby: Monterey Bay Aquarium, Pebble Beach golf, 17-Mile Drive, Carmel Beach.
S: 35 F: 35 WE: 0 MSL: 55

#### **BIG SUR**



#### **Big Sur Campground & Cabins** 47000 Highway 1 | Big Sur, CA 93920

79 Is

(831) 667-2322 | www.bigsurcamp.com 26 miles South of Carmel on West side of Hwy 1. AAA approved - reservations accepted - open all year. Quiet, family friendly camping on the Big Sur River, among the redwoods. RV and tent sites, hot showers,