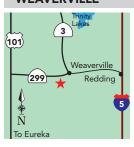

#### **UKIAH**

20

#### Ukiah Gobbi St. 300 ft. Gobbi St. Exit 101 253

#### Manor Oaks Overniter

700 East Gobbi | Ukiah, CA 95482 (707) 462-0529 | (800) 357-8772

From Hwy 253 & Hwy 101, go 1½ mi N on 101, Central Ukiah/Gobbi St exit, 300 ft E on Gobbi St., on L. Enjoy quiet relaxation. Park amenities include swimming pool, laundry room, men's & women's showers. Within minutes of wine tasting, casino, local gift shops, 18 hole golf course and Lake Mendocino where you can enjoy fishing for bass, crappie or catfish. S: 49 F: 49 WE: 0 MSL: 45