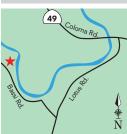

k Rd to KOA Way. In the heart of the Gold Country. Gold pan, mines, fish, whitewater rafting, golf course nearby. Cabins, tent sites, pool, spa, pond, 50 amp, pull thrus. Near Sutters Mill, Nevada City, Reno, Tahoe, State Capitol. S: 66 F: 66 WE: 0 MSL: 70

#### **GEORGETOWN**



#### Camp Chiquita Campground

9092 Wentworth Springs | Georgetown, CA 95634 (530) 333-4673 | (866) 869-3999

www.chiquitarv.com | campchiquita@live.com From Auburn or Placerville take Hwy 49 to Hwy 193 to Georgetown (approx 17 miles), take Main St/Wentworth Springs approx 7 miles. 40+ acres to enjoy hiking & sightseeing which borders National Forest. No reservations, no large rigs. Full hook-ups available year round. Partial hook-up and tent camping available May - Nov. S: 39 F: 32 WE: 0 MSL: 75

#### **LOTUS**



#### Camp Lotus

5461 Bassi Rd | Lotus, CA 95651

(530) 622-8672 | www.camplotus.com

camplotus@innercite.com

Hwy 49 (from Placerville) to Lotus Rd, L 1 mile to Bassi Rd, 1 mile to park on R. Grassy, irrigated, shady sites & cabins in a natural & friendly family environment. Extremely clean, no dogs allowed. Great accommodations for RVs or tents, rafters, tourists, families or seniors! Club room/for rent. River front trail, homebaked goods & deli. Open Feb. - Oct. S: 43 F: 0 WE: 10 MSL: 40



#### Ponderosa RV Resort & CG





(877) 947-6526

#### www.RVontheGo.com/California

From Hwy 50: Ponderosa Rd exit at Shingle Springs. Go N. R on N Shingle Rd (becomes Lotus Rd). L at Hwy 49. Cross bridge, park on R. Classic resort along the American River. Launch kayaks, rafts onsite. Pool, voll