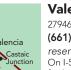

#### The Redwoods RV Resort

6701 Highway 101 N | Crescent City, CA 95531 (707) 487-7404 | www.redwoodsrv.com

info@redwoodsrv.com

Hwy 101, 8 mi N of Crescent City, 4 mi N of Jct Hwy 101/199, 1 mi S of Jct Hwy 101/197. Centrally located. Near Redwoods Nat'l Forest, Trees of Mystery. Camp under the Redwoods. Full hookups, cabins, tent sites. Clubs/Groups/Pets welcome. Free Wi-Fi. Open Apr 1-Oct 31.

S: 123 F: 72 WE: 0 MSL: 80