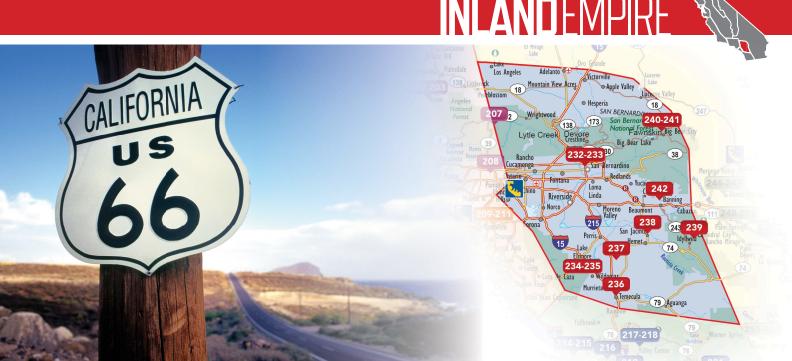

**Map Number:** Corresponds to the numbers on the regional maps for each California region, as well as the state map on pages 4 & 5.

**Locator Map:** Used in conjunction with the written driving instructions, these maps will assist you in finding your destination. Maps are not drawn to scale.