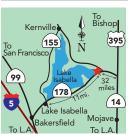

Ducor. R on Ave 56, 26 mi to Quail Valley. 1 mi from Sequoia Nat'l Park. In heart of deer, quail, turkey, squirrel hunting area. Equestrain trails, stalls available. Historical Indian sites. Grassy sites, stream, picnic tables, BBQs, playground, showers, restrooms, RV storage.

S: 67 F: 18 WE: 0 MSL: 40



#### Kern River Sequioa RV Resort

13801 Sierra Way | Kernville, CA 93238

(760) 376-6119 | www.KRSRVResort.com

info@KRSRVResort.com

1/4 mi NE of Kernville on Sierra Way. Riverfront campground. Enjoy gated, clean, quiet family camping. Pets, groups welcome. Walk to store, laundry, restaurants, shopping. Lrg riverfront/creekside sites. Dump station. Min to Lake Isabella, Sequoias. DirecTV & Free WiFi. 5 new cabins, 3 vacation rentals. S: 68 F: 36 WE: 0 MSL: 70





#### LAKE ISABELLA



#### Lake Isabella Kern River KOA

15627 Hwy 178 | Weldon, CA 93283

(800) 562-2085 | www.lakeisabellakoa.com

lakeisabellakoa@gmail.com
On Hwy 178 11 mi E of Lake Isabella, 32 mi W of Hwy

On Hwy 178 11 mi E of Lake Isabella, 32 mi W of Hwy 14. Perfect for outdoor enthusiasts. In Sierra near Kern River Preserve. Kayak, whitewater raft. Lake nearby: boat, jet ski, fish, windsurf, swim. Access to OHV trails. Shady pull-thrus, tent sites, pool, store, pub. Ice cream socials, crafts, games, movie night. Free WiFi S: 74 F: 35 WE: 0 MSL: 75

#### **TEHACHAPI**



#### Indian Hill Ranch RV Park

18061 Arosa Rd | Tehachapi, CA 93561 (**661) 822-6613** | **www.indianhillranch.c** 

(661) 822-6613 | www.indianhillranch.com friends@indianhillranch.com

From Hwy 58, Exit 148 to Tucker Rd; S to High