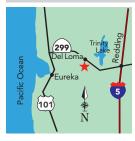

com trinitylake@koa.net

I-5 N: Hwy 299W, 40 mi to Weaverville. Hwy 3 N 30 mi to Trinity Center. I-5 S: Take Hwy 3 exit in Yreka, 70 mi to Trinity Center. Big rigs use I-5 N directions. 90 acres at N end of Trinity Lake. Easy access to water or Trinity Alps. Modern conveniences, activities & amenities... S: 230 F: 124 WE: 0 MSL: 80

#### **MCCLOUD**

32

33



#### Fridays RV Retreat

South Squaw Valley Rd | McCloud, CA 96057 (530) 964-2878 | www.fridaysrvretreat.com

fridaysrv@frontiernet.net

Go 6 miles on Squaw Valley Road from Chevron Station on Highway 89. We have 5 miles of walking trails, fly fishing ponds, 3 miles to lake, 5 miles to golf course, 400 acres, streams, meadows, shade and no road noise. New RC Airport. Open May 1 - Sept 30. S: 30 F: 30 WE: 0 MSL: 60

#### **BIG BAR**



#### Del Loma RV Park & CG

21720 State Hwy 299 | Big Bar, CA 96010 (530) 623-2834 | (800) 839-0194

#### www.dellomarv.com

On Hwy 299, 70 mi W of Redding on I-5 or 64 mi E of Arcata on Hwy 101. Relax in the shade & enjoy the soothing beauty of the Trinity River. 20 ac, 1/8 mi of river frontage. Excellent steelhead & salmon fishing. Gold panning, rafting, 18 hole mini golf, pool, laser tag, hiking. Rec room, video games, pool table. Level sites. S: 50 F: 50 WE: 0 MSL: 50

#### SHASTA LAKE



#### Lakeshore Inn & RV

20483 Lakeshore Dr | Lakehead, CA 96051 (530) 238-2003 | www.shastacamping.com (530) 238-2004 | lakeshor@snowcrest.net I-5: Lakeshore Dr Exit 702. W to stop sign, L on Lakeshore Dr, S 1 mi to park on L. "Overlooks the Sacramento Arm of Shasta Lake." Cabins. Hot showers. Laun