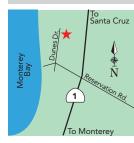

t.net

7 mi S of Santa Cruz. Take State Park Dr. exit off Hwy 1 toward beach. L at Center St. (1st cross street), go 1 blk, L to park. Just a short stroll from Seacliff State Beach, surfing. Conveniently located near fine restaurants & major shopping. Rest & relax in a smog-free atmosphere. S: 32 F: 32 WE: 0 MSL: 38

#### LA SELVA BEACH



#### Santa Cruz/Monterey Bay KOA

1186 San Andreas | La Selva Beach, CA 95076
(800) 562-7701 | www.santacruzkoa.com
www.santacruzlodges.com | santacruz@koa.com
From Hwy 1, San Andreas Rd 3½ mi. Family resort.
Pool, hot tub, bike rentals, mini-golf. Kamping Kabins, lodges w/kitchen/bath. Planned activities in summer.
Meeting room. Santa Cruz Boardwalk, Monterey
Aquarium, ocean nearby. Day/Group/Club rates.
S: 230 F: 123 WE: 30 MSL: 50

#### **MONTEREY**



#### **Marina Dunes RV Resort**

3330 Dunes Dr | Marina, CA 93933

(831) 384-6914 | www.marinadunesrv.com

info@marinadunesrv.com

8 mi N of Monterey. Exit Hwy 1 at Reservation Rd. W ½ blk to Dunes Dr. Gateway to Monterey. Walk path to beach, stroll along the surf, enjoy abundant sealife. Landscaped private sites. Min. to all area attractions. Park Model Beach Homes for Sale! S: 65 F: 61 WE: 5 MSL: 51

#### CARMEL



#### **Carmel By The River RV Park**

27680 Schulte Rd | Carmel, CA 93923

(831) 624-9329 | www.carmelrv.com

carmelrv@gmail.com

N or S on Hwy 1, take Carmel Valley Exit 4½ mi, R on Schulte Rd. Park is 1 mi to end, stay R & drive down slight hill to office. Secluded & quiet. Large sites, nestled against the mountains that roll to the river bed. Nearby: Monterey Bay Aquarium