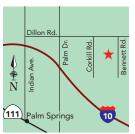

#### The Redwoods RV Resort

6701 Highway 101 N | Crescent City, CA 95531 (707) 487-7404 | www.redwoodsrv.com

info@redwoodsrv.com

Hwy 101, 8 mi N of Crescent City, 4 mi N of Jct Hwy 101/199, 1 mi S of Jct Hwy 101/197. Centrally located. Near Redwoods Nat'l Forest, Trees of Mystery. Camp under the Redwoods. Full hookups, cabins, tent sites. Clubs/Groups/Pets welcome. Free Wi-Fi. Open Apr 1-Oct 31.