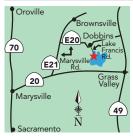

#### **Narrows Lodge Resort**

5690 Blue Lakes Rd | Upper Lake, CA 95485 (707) 275-2718 | (800) 476-2776

#### www.thenarrowsresort.com

From Ukiah, Hwy 20 E 11½ miles to Blue Lakes Rd - 1 mile.Beautiful lakefront resort. Fishing (trout, bass, catfish), swimming, sailing, boat rentals. Group picnic area, cabin, rooms - some with kitchenettes, RV-trailer, tents. Gated-Call at Entrance. # on Gate Sign. S: 30 F: 20 WE: 10

#### Aurora RV Park & Marina

2985 Lakeshore Blvd | Nice, CA 95485

(707) 274-5531 | www.EnjoyOurPark.com

info@EnjoyOurPark.com Just off Hwy 20, take Collier S to Lakeshore, L ½ mile. Lakefront sites! Fishing right from the park, free canoe & kayaks. Bird species galore. Pets, kids, clubs and reunions are welcome. Let us make your stay as phenomenal as our awesome lakeside vistas! S: 54 F: 54 WE: 0 MSL: 90