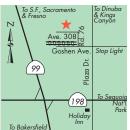

#### Manor Oaks Overniter

700 East Gobbi | Ukiah, CA 95482 (707) 462-0529 | (800) 357-8772

From Hwy 253 & Hwy 101, go 1½ mi N on 101, Central Ukiah/Gobbi St exit, 300 ft E on Gobbi St., on L. Enjoy quiet relaxation. Park amenities include swimming pool, laundry room, men's & women's showers. Within minutes of wine tasting, casino, local gift shops, 18 hole golf course and Lake Mendocino where you can enjoy fishing for bass, crappie or catfish. S: 49 F: 49 WE: 0 MSL: 45