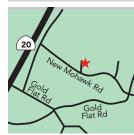

#### Pomo RV Park & Campground

17999 Tregoning Lane | Fort Bragg, CA 95437 (707) 964-3373 | www.pomorv.com

1 mi S of Hwy 20 on Hwy 1, E side of Hwy. Wooded, 17 acres, secluded large individual sites. Quiet. Clean restrooms, laundry, group & tent area, meeting room. Cable TV, WiFi. Firerings & picnic tables. Fishing, diving, Skunk Train, Botanical Gardens nearby. Nicest park in the area. Good Sam Park. S: 104 F: 83 WE: 21 MSL: 45