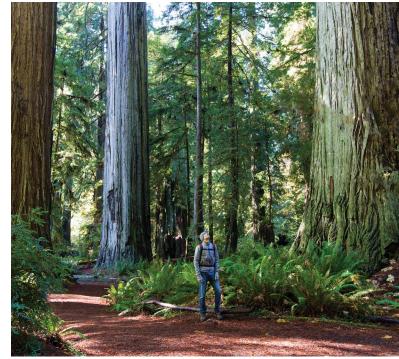

Russian Gulch S. 19

o Headlands S.P.

From swirling morning fog to greet you in the morning to breath taking sunsets in the evening, you may never want to leave!

The area is best known for its gentle giants, the Coastal Redwood trees. With some towering more than 300 feet high and some more than 1,000 years old, the majestic beauty of the Avenue of Giants is something everyone should see once. Take a train ride through the forest and get a feel for the natural beauty that is so abundant.