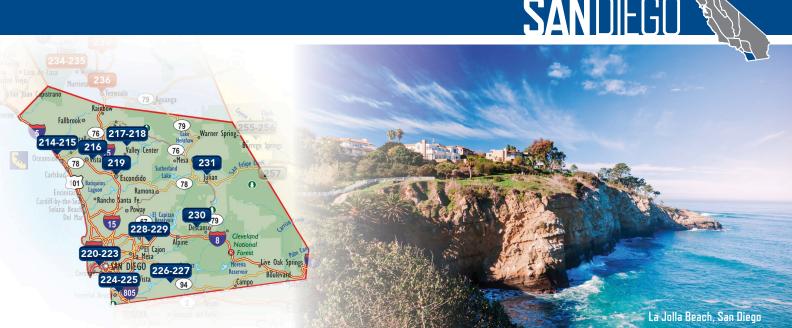

**Map Number:** Corresponds to the numbers on the regional maps for each California region, as well as the state map on pages 4 & 5.

**Locator Map:** Used in conjunction with the written driving instructions, these maps will assist you in finding your destination. Maps are not drawn to scale.