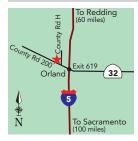

ng.com info@heritagevrcorning.com

Take Exit 631 off I-5, go east to 1st stop light. Go R 200 yds and we're on the left. We are in the city limits of Corning, within walking distance of shopping. There is an Indian casino 3 mi from the park. We can set you up with a fishing guide for Salmon. (Must have at least one month notice.) Free Wi-Fi!

S: 92 F: 92 WE: 0 MSL: 70

#### **PARADISE**

108

109



#### **Skyway Villa**

7726 Skyway Dr | Paradise, CA 95969 (530) 877-1350 | skywayvillarvmhp@gmail.com From Hwy 99, turn E on Skyway, Paradise turnoff. Go approximately 12 miles. Park on R. We are nestled in the heart of the city of Paradise in a park like setting. We are walking distance to all amenities. Cable TV hookups included in monthly rental. S: 32 F: 32 WE: 0 MSL: 60

#### **ORLAND**



#### The Parkway RV Resort & CG

6330 County Road 200 (Newville Rd) Orland, CA 95963

(530) 865-9188 | www.theparkwayrv.com (800) 468-9452 | info@theparkwayrv.com I-5, Exit 619 (Chico/32). W to Black Butte Lake. ½ mi on R. 70' pull-thrus, tent sites. Children, groups, pets welcome. Showers, laundry. Pool, clubroom. Store. Taste the "Bounty of Glenn County" in our tasting room.



#### **Quail Trails Village**

5110 Pentz Rd | Paradise, CA 95969

(530) 877-6581 | www.quailtrailsvillage.com Hwy 99 in Chico, Paradise turnoff (Skyway). R at 1st light-Pearson Rd. Go to end, R on Pentz Magalia Hwy. S 11/2 mi to park. From Oroville: N on Hwy 70, L on Pentz Magalia Hwy. N for 6 mi to park. Among tall pines. Lots of recreation within 20 mi. 3 mi

to W branch of Feather River. RV storage.

S: 20 F