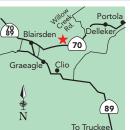

oric Graeagle area on the middle fork of the Feather River 45 mi from Truckee on 89N, 65 mi from Reno via 395 & 70. Clean tiled restrooms, hot coin showers. Paved roads. Electric car charging available. Lakes Basin Recreation Area nearby. Daily/monthly rates available. Open Apr. 15 - Oct. 31 weather permitting. S: 200 F: 200 WE: 0 MSL: 45

#### **TWAIN**



#### Twain General Store & RV

130 Twain Store Rd | Twain, CA 95984

(530) 283-2130 | twainresort@gmail.com
Off Hwy 70 17 mi west of Quincy. Small, quiet, family
friendly park in the beautiful Feather River Canyon!
RV/tent sites all w/water & electric. Onsite restaurant/
deli w/house made treats. Walk to river access. Discovery pt #21 on the Plumas Nat'l Forest Backcountry
Discovery trail.

S: 10 F: 0 WE: 10 MSL: 32

#### **GRAEAGLE**



#### Sierra Springs RV Resort

70099 Hwy 70 | Graeagle, CA 96103 (530) 836-2747 | sierraspringsrvresort@yahoo.com

www.sierraspringsrvresort.com

3 mi E of Jct Hwys 70 & 89. 50 mi NW of Reno. 28 mi E of Quincy. Quiet park in pines. Clean restrooms/ showers. Rec room/play yard. Picnic area, tables/BBQ, lighted for pm events. Fish/boat/swim/golf nearby. RV storage. Seasonal limitations-see website for details. S: 23 F: 19 WE: 0 MSL: 40

#### QUINCY



#### **River Ranch RV Park**

42331 Hwy 70 | Quincy, CA 95971

(530) 283-1908 | daynelewis7@gmail.com Hwy 70 ½ mile N of Quincy. Across from county park. Nestled in shade trees along Spanish Creek. Enjoy swimming, fishing, hiking, golfing, tennis, horseback riding. Laundry & showers available. S: 32 F: 32 WE: 0 MSL: 60

#### **EMIGRANT GAP**