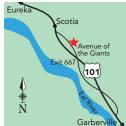

#### **Redcrest Resort**

26459 Avenue of the Giants | Redcrest, CA 95569

(707) 722-4208 | www.redcrestresort.com Hwy 101 35 mi S of Eureka, Exit 667. On Avenue of the Giants winding through Humboldt Redwoods State Park. Family owned & operated. Housekeeping cabins with kitchens. Playground, picnic area. Gift shop featuring unique redwood souvenirs. Salmon & steelhead fishing. Ocean fishing nearby. Pets ok. S: 23 F: 12 WE: 0 MSL: 35