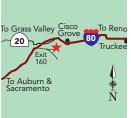

#### The Redwoods RV Resort

6701 Highway 101 N | Crescent City, CA 95531 (707) 487-7404 | www.redwoodsrv.com

info@redwoodsrv.com

Hwy 101, 8 mi N of Crescent City, 4 mi N of Jct Hwy 101/199, 1 mi S of Jct Hwy 101/197. Centrally located. Near Redwoods Nat'l Forest, Trees of Mystery. Camp under the Redwoods. Full hookups, cabins, tent sites. Clubs/Groups/Pets welcome. Free Wi-Fi. Open Apr 1-Oct 31.