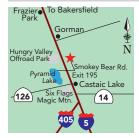

ds Mobile Village

6132 Frazier Park Mountain Rd Frazier Park, CA 93225

#### (661) 245-3521

Frazier Park Exit off I-5, 6 miles West, turn left at Midway market into park. Clean air, 5100 ft. elevation, good access, pay phone. Monthly rates. Cable for monthly guests. Mobilehome spaces. S: 44 F: 27 WE: 17 MSL: 40

#### **ACTON**



#### Californian RV Resort

1535 Sierra Hwy | Acton, CA 93510

(888) RVRV-FUN | (661) 269-0919

www.calrv.com | info@calrv.com Hwy 14N: off on Santiago Rd, L one block, R 11/2 mi on Sierra Hwy. Hwy 14S: off at Soledad Canyon Rd, Exit 27, R ½ block on L. A resort for all seasons located to serve all of Southern California. Best recreational opportunities & shopping, complete resort amenities. Reservations suggested.

S: 100 F: 100 WE: 0 MSL: 42

#### **GORMAN**



#### **Pyramid Lake RV Resort**

45100 Copco Ave | Gorman, CA 93243

(661) 248-0100 | www.pyramidlakerv.com

info@pyramidlakerv.com

From I-5: Exit Smokey Bear Rd, E to Copco Ave, L (N), follow to end of road. (about 1 mile). 30/50 amp service. Full hookups includes cable TV, pull thru & back-in sites can accommodate up to 45 ft. Clubhouse. Outdoor pool & spa. Miniature golf. S: 51 F: 50 WE: 0 MSL: 65

#### **ACTON**



#### **Soledad Canyon RV Resort & Campground**

203

4700 Crown Valley Rd | Acton, CA 93510 (877) 947-6526 | www.RVontheGo.com/California I-5N: Hwy 14N, 23 mi to Crown Valley Rd. R 2 mi to stop sign. Cross RR tracks 2.2 mi to park on L. 266 acres hi-desert oasis. Temperate climate, year-round fun. 1 hr from L.A. Adult Center, ball field, basketball, store, family center,