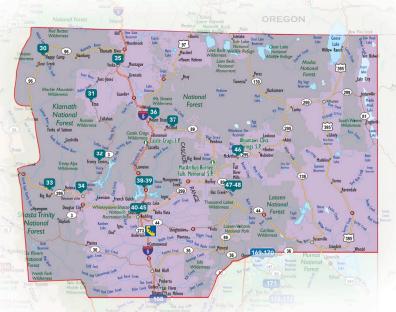

## **SHASTA** CASCADE **TRINITY**

The Shasta Cascade Trinity region seems almost wild and untamed as it is one of the least populated in the state. Mt. Shasta looms high above with snowcapped volcanoes, while lava still flows under Lassen Volcanic National Park. The area is an outdoor lover's paradise. There are numerous opportunities to hike along trails, go boating, see waterfalls, view wildlife, picnic by lakes and streams, fish, hunt and more! With small towns offering boutiques to shop in and cafes to dine or sip coffee at, the area is an ultimate escape from all the hustle and bustle!