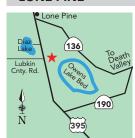

ngs.com From Bishop, Hwy 395 S 7 mi, W on Keough's Hot Springs Rd 1 mi. Visit historic Keough's Hot Springs, Est. 1919. Natural hot springs pool & soaking pool. Gift & swim shop, snack bar. Clean grassy sites, electric & water, max amp 30. Hot showers. Luxury tent cabins, trailer rentals. Rock gardens. RV storage. Open year round. S: 35 F: 0 WE: 0 MSL: 40



#### Three Links Camp

21950 Hwy 108, Mi-Wuk Village, CA 95346 (209)586-5500 | www.caioof.org/three-links-camp The Camp has 40+ RV spaces, 20+ unimproved tent spaces, and 105 dorm beds in 5 cabins that serve both individual renters and groups.



No matter your style of camping, California awaits you! We pin all things camping and California and a little fun stuff too! Visit us at Pinterest.com/CampCalifornia

188

#### **LONE PINE**



#### **Boulder Creek RV Resort**

2550 S. Hwy 395 | Lone Pine, CA 93545 (760) 876-4243 | www.BoulderCreekRVResort.com On Hwy 395, 1 hr S of Bishop, 1 mi S of Lake Diaz.

E side of Hwy. 2.6 mi S of Junction 136. Gateway to Eastern Sierras, Mt. Whitney. Between Yosemite-Death Valley. Home of the famous Alabama Hills. Lrg sites, BBQs, picnic tables, beautiful views. Full recreational facilities w/amenities. Cable, WiFi. Cabins. Dog park. RV storage. Golf nearby.

S: 80 F: 80 WE: 0 MSL: 60

#### **SHAVER LAKE**





66500 McKinley Grove Rd | Shaver Lake, CA 93664 (559) 865-5361 | www.wishonvillage.com wishonvillage@wishonvillage.com

81 mi E of Fresno. In the heart of the Sierra Nat'l Forest, gateway to backcountry. Elev. 6700'. Family owned/operated since 1960. Full hookups, 50 amps, wide s