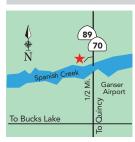

ort@gmail.com
Off Hwy 70 17 mi west of Quincy. Small, quiet, family
friendly park in the beautiful Feather River Canyon!
RV/tent sites all w/water & electric. Onsite restaurant/
deli w/house made treats. Walk to river access. Discovery pt #21 on the Plumas Nat'l Forest Backcountry
Discovery trail.

S: 10 F: 0 WE: 10 MSL: 32

#### **GRAEAGLE**



#### Sierra Springs RV Resort

70099 Hwy 70 | Graeagle, CA 96103 (530) 836-2747 | sierraspringsrvresort@yahoo.com

www.sierraspringsrvresort.com

3 mi E of Jct Hwys 70 & 89. 50 mi NW of Reno. 28 mi E of Quincy. Quiet park in pines. Clean restrooms/ showers. Rec room/play yard. Picnic area, tables/BBQ, lighted for pm events. Fish/boat/swim/golf nearby. RV storage. Seasonal limitations-see website for details. S: 23 F: 19 WE: 0 MSL: 40

#### QUINCY



#### **River Ranch RV Park**

42331 Hwy 70 | Quincy, CA 95971

(530) 283-1908 | daynelewis7@gmail.com Hwy 70 ½ mile N of Quincy. Across from county park. Nestled in shade trees along Spanish Creek. Enjoy swimming, fishing, hiking, golfing, tennis, horseback riding. Laundry & showers available. S: 32 F: 32 WE: 0 MSL: 60

#### **EMIGRANT GAP**



## **Snowflower RV Resort** & Campground



175

176

41776 Yuba Gap Dr | Emigrant Gap, CA 95715 **(877) 947-6526** 

#### www.RVontheGo.com/California

I-80 E: Yuba Gap Exit, 30 mi E of Colfax. Turn R, stay L at the "Y". Follow signs to park. Four season park - beautiful all year! Many recreational opportunities in the park - fishing, hiking & paddleboats. Visit Donner Lake, Lake Tahoe, Tahoe National Forest.

S: 392 F: 0 WE: 0 MSL: 40

#### Pion