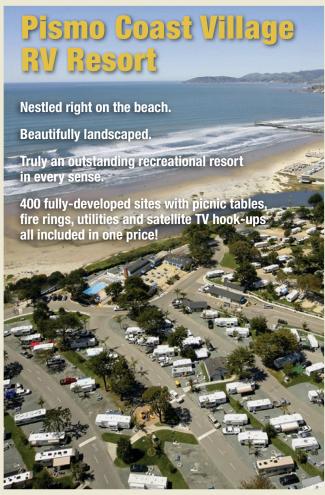

1 mi. San
Jose-25 mi. 5 mi to Santa Cruz boardwalk, beach, Roaring Camp Railroad, Mystery Spot, state park. Mature

park, trees & grass. Rec room. Ideal climate, no smog

Day/Wk/Mo rates. S: 117 F: 108 WE: 8 MSL: 55

#### SANTA CRUZ



#### Santa Vida RV Park

1611 Branciforte Dr | Santa Cruz, CA 95065 (831) 425-1945 | www.santavidarvpark.com

santavidarvpark@gmail.com

Family camping in a beautiful redwood setting. Bubbling creek, nature trails, firepits, picnic tables. Phone & cable avail. for monthly only. Minutes to Boardwalk, wharf, ocean beaches, Mystery Spot & other attractions. Competition golf courses, wineries. Daily, weekly, monthly rates. No tent camping. S: 45 F: 41 WE: 4 MSL: 35

**S**: # of sites **F**: # Full Hookups **We**: Water & Electric Only **MSL**: Max. site length



- Complimentary Wi-Fi throughout the resort
- RV Storage, Parts and Service
- Heated Swimming Pool
- Well-stocked General Store
- Clubhouse
- Bike Rentals
- Mini Golf

Arcade

Ask about group and midweek specials!







Reservations: 888-RV-BEACH or 888-782-3224

165 S. Dolliver Street, Pismo Beach, CA 93449

pismocoastvillage.com email: rv@pismocoastvillage.com



#### **APTOS**



#### **Seacliff Center Trailer Park**

234 State Park Dr | Aptos, CA 95003

(831) 688-3813 | www.seacliffrvpark.com

seacliffrv@comcast.net

7 mi S of Santa Cruz. Take State Park Dr. exit off Hwy 1 toward beach. L at Center St. (1st cross street), go 1 blk, L to park. Just a short stroll from Seacliff State Beach, surfing. Conveniently located near fine restaurants & major shopping. Rest & relax in a smog-fr