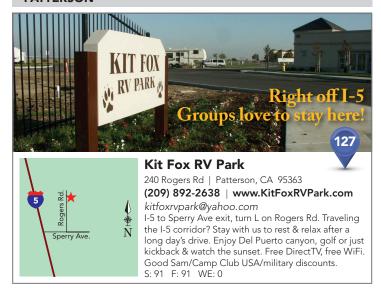

Airport Way, R on W Woodward Ave - becomes Williamson Rd, continue to end. On the San Joaquin River. Sport fish or relax in your favorite camping chair. Bankside fishing, boat launch, fish cleaning stations, lodge. Great stop if you're traveling I-5. S: 186 F: 56 WE: 0 MSL: 40



#### Islander Mobile/RV Park

20801 S. Woodward Ave | Manteca, CA 95337 (209) 823-2356

From Hwy 120 South on Airport Way. Turn West on Woodward Avenue. Continue to park. Waterfront park on the Delta with great fishing. Boat ramp available. Onsite: Laundry, bar and snack bar. Long term sites available. Close to Manteca.

S: 40 F: 40 WE: 0 MSL: 50



### FOR ACCESS TO EVEN MORE GREAT TIPS & LINKS!

DOWNLOAD THE DIGITAL EDITION TODAY!

Go to Camp-California.com and click on Get a Guide.

125



#### **PATTERSON**



#### **DELHI**



#### **Merced River RV Park**

7765 Campground Rd | Delhi, CA 95315 (209) 634-6056 | mercedrv@hotmail.com

#### www.mercedriverryresort.com

On the Merced River. South of Delhi, North of Merced. Collier Rd exit to Campground Rd, South to park. Big rigs, groups & clubs welcome. Large dog park, WiFi, Satellite TV, pool, clubhouse & great fishing. Open all year.

S: 25 F: 25 WE: 0 MSL: 75

#### **FRESNO**



#### **New Horizons Mobile RV Park**

3147 W. Olive Ave | Fresno, CA 93722 (559) 275-0154 | debbiwright@gmail.com

www.fresnomobilehome-rvpark.com

1½ mi W of 99. Great access to 180, 99, 41. Quiet, peaceful, country setting Shaded grassy area. Pool, laundry, clubhouse, horseshoes, BBQ. Yosemite, Kings Cnyn, Sequoia Redwoods 1 hr away. Fine & casual dining, theatres, s