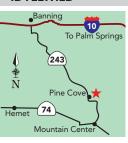

548 (877) 947-6526

www.RVontheGo.com/California

Jct I 60/I-215: Take I-215 S to Newport Rd exit, L over frwy. R at 1st light (Antelope Rd) ¾ mi, L on Holland Rd 1.9 mi to Briggs Rd, L ¼ mi to park. 80-acre retreat is fun for all ages. Catch catfish from your site. Mini-golf. Near 5 golf courses.

S: 523 F: 523 WE: 0 MSL: 45

#### **SAN JACINTO**

235



#### **Reflection Lake RV Park**

3440 Cottonwood Ave | San Jacinto, CA 92582 (951) 654-7906 | www.reflectionlakerv.com From I-215, E on Hwy 74, 9 mi, turn L on Warren Rd,

N 2 mi to park. "Southern CA's Fishing Campground" Lake front shaded sites on a 17 ac. lake stocked February thru July. Pool, playground, basketball, wall ball courts, horseshoes. Shaded group pavillions, country store.

S: 108 F: 58 WE: 0 MSL: 60

#### **IDYLLWILD**



#### **Idyllwild Preserve Thousand Trails**





24400 Canyon Trail Dr | Idyllwild, CA 92549 (877) 947-6526

#### www.RVontheGo.com/California

From I-10: Take the Idyllwild turnoff at Hwy 243 in Banning. Go 22 mi to Pine Cove on Hwy 243. L on Marion Ridge Dr, go ½ mi. These rugged, pine-covered mountains are perfect for summer hiking, winter snowshoeing. Seasonal catfish pond. Seasonal store. Basketball, horseshoes. Winter day use. S: 286 F: 33 WE: 0 MSL: 40

**S**: # of sites **F**: # Full Hookups **We**: Water & Electric Only **MSL**: Max. site length



#### **BIG BEAR LAKE**



To Redlands 38

To Victorville

#### Holloway's Marina & RV Park

398 Edgemoor Rd | Big Bear Lake, CA 92315 (909) 866-5706 | (800) 448-5335

www.bigbearboating.com

On South Shore, 3 mi E of dam, 2 mi W of Bi