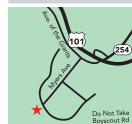

#### Giant Redwoods RV & Camp

455 Boy Scout Rd. | Myers Flat, CA 95554

(707) 943-9999 | www.giantredwoodsrv.com

info@giantredwoodsrv.com

N-bnd: Jct 101/Myers Flat (Exit 656), exit to Ave of the Giants, N 0.2 mi to Myers Ave, SW 0.4 mi (E). S-bnd: Jct 101/Myers Flat, exit Ave of the Giants, NW 100 ft to Myers Ave, SW 0.4 mi (E). Caution: Do not use Boy Scout Rd. In the Redwoods on the Eel River. Enjoy the redwood forest, river, night sky, sunny days. Activities: swim, fish, kayak.