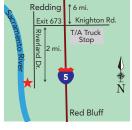

een Acres RV Park

4812 Westside Rd (SR273) | Redding, CA 96001 (800) 891-6777 | www.greenacresrvpark.com greenacresrvp@gmail.com I-5 Exit 675. W to SR 273. N 1 mi to Kenvon Dr. Go 1/4

blk N on Westside Rd (frontage rd). S. Redding. Quiet park. Lrg sites, concrete pads, free Wi-Fi. Pool, shuffleboard, horseshoes. No restrooms. Near Redding RV Cntr, Sac River public boat ramp, Win-River casino. S: 33 F: 33 WE: 0 MSL: 70



#### JGW RV Park

6612 Riverland Dr | Redding, CA 96002 (530) 365-7965 | (800) 469-5910

www.jgwrvpark.com | jgwrvpark@charter.net I-5 Knighton Rd Exit #673. Super fishing on Sacramento River. Plush green landscaping, pool, and large concrete Pull-thrus. Premium spaces on river, WiFi. TV, Family owned and operated. Open year round! S: 75 F: 75 WE: 0 MSL: 80

45

46

48



#### **MCARTHUR**



#### **Lassen RV Resort**

548-335 Old Hwy Rd | McArthur, CA 96056 (530) 336-5657 | www.lassenrvresort.com

lassenrvresort@gmail.com

Hwy 299E, 85 mi E of Redding, 8 mi E of McArthur, to Old Hwy Rd, S 1.3 mi to gate. Secluded hideaway; big rig FHU campsites nestled among the trees, enjoy our pool & game area, golf at championship Fall River Golf Course or fish at nearby Fall River or Hat Creek. Open seasonally. S: 44 F: 41 WE: 2 MSL: 100

#### We stopped here for one night on our way home from SoCal. The camp owners were over-the-top friendly. Their customer service was top-notch. ... The convenience store was small with very minimal supplies but they had ice cream and that was all that mattered. ... The sites were large and perfect for our 32' 5th wheel. I would def