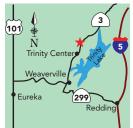

#### **UPPER LAKE**

#### **Narrows Lodge Resort**

5690 Blue Lakes Rd | Upper Lake, CA 95485 (707) 275-2718 | (800) 476-2776

#### www.thenarrowsresort.com

From Ukiah, Hwy 20 E 11½ miles to Blue Lakes Rd - 1 mile.Beautiful lakefront resort. Fishing (trout, bass, catfish), swimming, sailing, boat rentals. Group picnic area, cabin, rooms - some with kitchenettes, RV-trailer, tents. Gated-Call at Entrance. # on Gate Sign. S: 30 F: 20 WE: 10