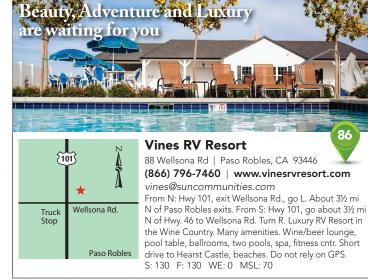

ast San Juan Bautista. R on Union Rd (1st light) to 4-way stop, R on Hwy 25 S, 10 mi past Paicines, R on Cienega Rd. Immediate L, 4 mi to park. Near Pinnacles Nat'l Monument. Modern facilities. Pool, spa, basketball, family & adult centers. S: 596 F: 428 WE: 0 MSL: 50

#### GREENFIELD



#### Yanks RV Resort

40399 Livingston Rd | Greenfield, CA 93927 (855) 926-5778 | www.yanksrvresort.com

info@yanksrvresort.com

From Hwy. 101: Exit 295 East side of Hwy. 101 to Livingston Rd (Yanks Way) to park entrance. California's newest RV Resort! Convenient to Central California attractions. Full hookups, pull-thrus, concrete pads & patios, paved streets. Store, clubhouse, pool & spa, fitness center, picnic area onsite. Fenced pet area with pet wash. S: 80 F: 80 WE: 0 MSL: 100

#### **PASO ROBLES**





## FOR ACCESS TO EVEN MORE GREAT TIPS & LINKS!

DOWNLOAD THE DIGITAL EDITION TODAY!

Go to Camp-California.com and click on Get a Guide.





93

#### PASO ROBLES



#### SANTA MARGARITA



#### Santa Margarita KOA

4765 Santa Margarita Lake Rd Santa Margarita, CA 93453

S: 203 F: 180 WE: 0 MSL: 75

#### (805) 438-5618 | www.smkoa.com

reservations@CentralCoastCamping.com US 101 to Santa Margarita Exit 211. Go 1.7 mi. R on Estrada Ave. (becomes W Pozo Rd).10 mi from US 101. Avoid Hwy 58 W from I-5. "Best Kept Secret on the Central Coast." Rustic & rural. Dirt roads/sites, steep steps to restrooms. Peace, quiet, starry nights. S: 68 F: 32 WE: 17 MSL: 50

#### **CAYUCOS**



#### **Bella Vista**

350 N Ocean Ave | Cayucos, CA 93430 (805) 995-3644

#### www.bellavistamobilelodge.com

bell