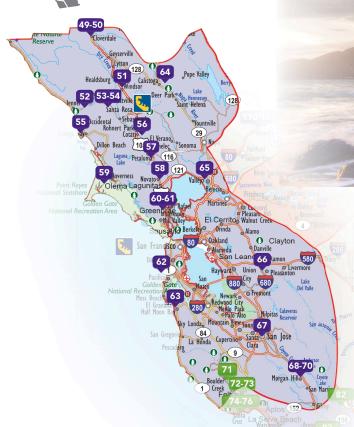

**Map Number:** Corresponds to the numbers on the regional maps for each California region, as well as the state map on pages 4 & 5.

**Locator Map:** Used in conjunction with the written driving instructions, these maps will assist you in finding your destination. Maps are not drawn to scale.