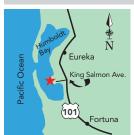

#### Johnny's Marina & RV Park

1821 Buhne Dr | Eureka, CA 95503 (707) 442-2284

King Salmon Avenue exit, 4 miles South of Eureka. Beach combing. Laundry facility. Pet friendly. Open all vear

S: 45 F: 45 WE: 0 MSL: 40