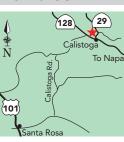

#### **Gualala River Redwood Park**

46001 Gualala Rd | Gualala, CA 95445

(707) 884-3533 | www.gualalapark.com grrp@mcn.org

From S: 40 mi N of Jenner, turn E after crossing Gualala River on Old State Hwy. From N: turn E between town & river on Old State Hwy. Go ½ mi, R on Gualala Rd, ½ mi to park. CAMP IN REDWOODS ON THE RIV-ER, BY THE SEA. Open Mid-May thru Mid-September. S: 95 F: 3 WE: 120 MSL: 40