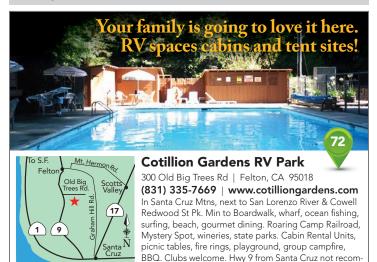

#### The Redwoods RV Resort

6701 Highway 101 N | Crescent City, CA 95531 (707) 487-7404 | www.redwoodsrv.com

info@redwoodsrv.com

Hwy 101, 8 mi N of Crescent City, 4 mi N of Jct Hwy 101/199, 1 mi S of Jct Hwy 101/197. Centrally located. Near Redwoods Nat'l Forest, Trees of Mystery. Camp under the Redwoods. Full hookups, cabins, tent sites. Clubs/Groups/Pets welcome. Free Wi-Fi. Open Apr 1-Oct 31.