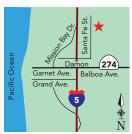

On I-15, 8 mi N of Escondido, Gopher Canyon Rd exit, R 100', R on Champagne Blvd, L on Castle Rd, 6 mi to Lilac Rd, L 1.2 mi. Scenic RV Campground with 3 fishing ponds. Shaded sites under Oak trees and by ponds. 30 mins from beach. Rec & Game Rooms, BBQs & fire pits at each site. Pool, showers, restrooms, general store.

S: 44 F: 33 WE: 0 MSL: 91

#### **ESCONDIDO**



#### Champagne Lakes RV Resort

8310 Nelson Way | Escondido, CA 92026 (760) 749-7572

www.champagnelakesrvresort.com

I-15 N or S: Exit Old Hwy 395, S to Nelson Way, then immediately L to enter Resort. Newly renovated. Full hookups, concrete pads, big rig friendly. Tent sites w/ elec/cable. 3 stocked lakes. Wild Animal Park, San Diego nearby. RV storage. Day/Wk/Mo rates. S: 74 F: 70 WE: 11 MSL: 50

219

#### **SAN DIEGO**



#### Santa Fe RV Resort

5707 Santa Fe St | San Diego, CA 92109 (858) 272-4051 | (800) 959-3787

www.santafepark.com

I-5S exit Balboa/Garnet, I-5N, exit Grand/Garnet to Damon Ave. L on Santa Fe. Located conveniently between Pacific Beach & La Jolla. Local beaches & bays are less than 3 miles away. Only 10 minutes to Sea World, San Diego Zoo & Downtown. For the avid biker, Rose Canyon bike path is located on Santa Fe St. S: 121 F: 121 WE: 0 MSL: 40

#### **SAN DIEGO**





(800) 422-9386 | www.campland.com (858) 581-4260 | reservations@campland.com Sandy beach on the bay, marina, launch ramp, boat/ watersport/bike rentals. Picnic tables, fire rings, skateboard park, playground. Game/Video arcade. Leash free dog park. RV storage. Live entertainment (summer). Year round rec. activities. Di