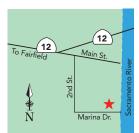

om I-5: 5 mi W to Glasscock Rd. Use R turn lane before bridge. Boating & camping. Shaded sites. Cabins. Boat slips/rentals. Banquet/meeting facilities. Weekend LIVE music. Hot tub. Volleyball, horseshoes, baseball. Open all year. S: 394 F: 275 WE: 0 MSL: 60

#### **DELTA**



#### Snug Harbor Resort, LLC

3356 Snug Harbor Dr | Walnut Grove, CA 95690 (916) 775-1455 | www.snugharbor.net

reservations@snugharbor.net

Bridge Rte: Hwy 84 (Jefferson Blvd) from Sac. to Courtland Rd to Ryer Island Brdg. L on levee road. By Ferry: Hwy 12 to Rio Vista. Free ferry 2 mi N of Rio Vista. Go to Ryer Island, R 4½ mi. Waterfront sites w/docks. Rent cabins, lease sites. Shady trees, sandy beach, family & pet friendly. Steamboat slough great fishing & boating. S: 85 F: 77 WE: 15 MSL: 70

#### **RIO VISTA**



#### Delta Marina RV Resort

100 Marina Dr | Rio Vista, CA 94571

(707) 374-2315 | www.deltamarina.com (**866**) **774-2315** | deltamarina@comcast.net S on Second to Marina Dr. On the shore, some sites overlooking the Sacramento River. All sites have level concrete pads. Limited longer term sites. Restrooms w/hot showers. Complete nautical, gift store & marine repair. The Point Restaurant - 200 ft away.

S: 40 F: 40 WE: 0 MSL: 40

#### Eddo's Harbor & RV Park

S: 25 F: 25 WE: 0 MSL: 42

19530 Sherman Is E Levee Rd | Rio Vista, CA 94571 (925) 757-5314 | www.eddosharbor.com Off Hwy 160 btwn Rio Vista & Antioch. Great fishing on the San Joaquin River. Shady, Irg full hookup, 30/50 amp sites. Wi-Fi, launch ramp, covered berths, store, fuel dock, propane, laundry. Quiet getaway, approx. 50 m