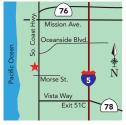

#### Manor Oaks Overniter

700 East Gobbi | Ukiah, CA 95482 (707) 462-0529 | (800) 357-8772

From Hwy 253 & Hwy 101, go 1½ mi N on 101, Central Ukiah/Gobbi St exit, 300 ft E on Gobbi St., on L. Enjoy quiet relaxation. Park amenities include swimming pool, laundry room, men's & women's showers. Within minutes of wine tasting, casino, local gift shops, 18 hole golf course and Lake Mendocino where you can enjoy fishing for bass, crappie or catfish. S: 49 F: 49 WE: 0 MSL: 45