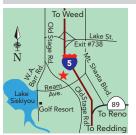

#### **UKIAH**

20

#### Ukiah Gobbi St. 300 ft. Gobbi St. Exit 101 253

#### Manor Oaks Overniter

700 East Gobbi | Ukiah, CA 95482 (707) 462-0529 | (800) 357-8772

From Hwy 253 & Hwy 101, go 1½ mi N on 101, Central Ukiah/Gobbi St exit, 300 ft E on Gobbi St., on L. Enjoy quiet relaxation. Park amenities include swimming pool, laundry room, men's & women's showers. Within minutes of wine tasting, casino, local gift shops, 18 hole golf course and Lake Mendocino where you can enjoy fishing for bass, crappie or catfish. S: 49 F: 49 WE: 0 MSL: 45