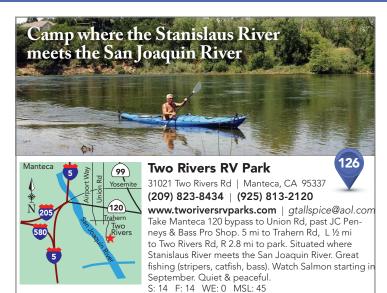

5 to Hwy 120E, 3 mi to Airport Way, R on W Woodward Ave - becomes Williamson Rd, continue to end. On the San Joaquin River. Sport fish or relax in your favorite camping chair. Bankside fishing, boat launch, fish cleaning stations, lodge. Great stop if you're traveling I-5. S: 186 F: 56 WE: 0 MSL: 40



#### Islander Mobile/RV Park

20801 S. Woodward Ave | Manteca, CA 95337 (209) 823-2356

From Hwy 120 South on Airport Way. Turn West on Woodward Avenue. Continue to park. Waterfront park on the Delta with great fishing. Boat ramp available. Onsite: Laundry, bar and snack bar. Long term sites available. Close to Manteca.

S: 40 F: 40 WE: 0 MSL: 50



### FOR ACCESS TO EVEN MORE GREAT TIPS & LINKS!

DOWNLOAD THE DIGITAL EDITION TODAY!

Go to Camp-California.com and click on Get a Guide.

125



#### **PATTERSON**



#### **DELHI**



#### **Merced River RV Park**

7765 Campground Rd | Delhi, CA 95315 (209) 634-6056 | mercedrv@hotmail.com

#### www.mercedriverryresort.com

On the Merced River. South of Delhi, North of Merced. Collier Rd exit to Campground Rd, South to park. Big rigs, groups & clubs welcome. Large dog park, WiFi, Satellite TV, pool, clubhouse & great fishing. Open all year.

S: 25 F: 25 WE: 0 MSL: 75

#### **FRESNO**



#### **New Horizons Mobile RV Park**

3147 W. Olive Ave | Fresno, CA 93722 (559) 275-0154 | debbiwright@gmail.com

www.fresnomobilehome-rvpark.com

1½ mi W of 99. Great access to 180, 99, 41. Quiet, peaceful, country setting Shaded grassy area. Pool, laundry, clubhouse, horseshoes, BBQ. Yosemite, Kings Cnyn, Sequoia Redwoods 1 hr away. Fine & casu