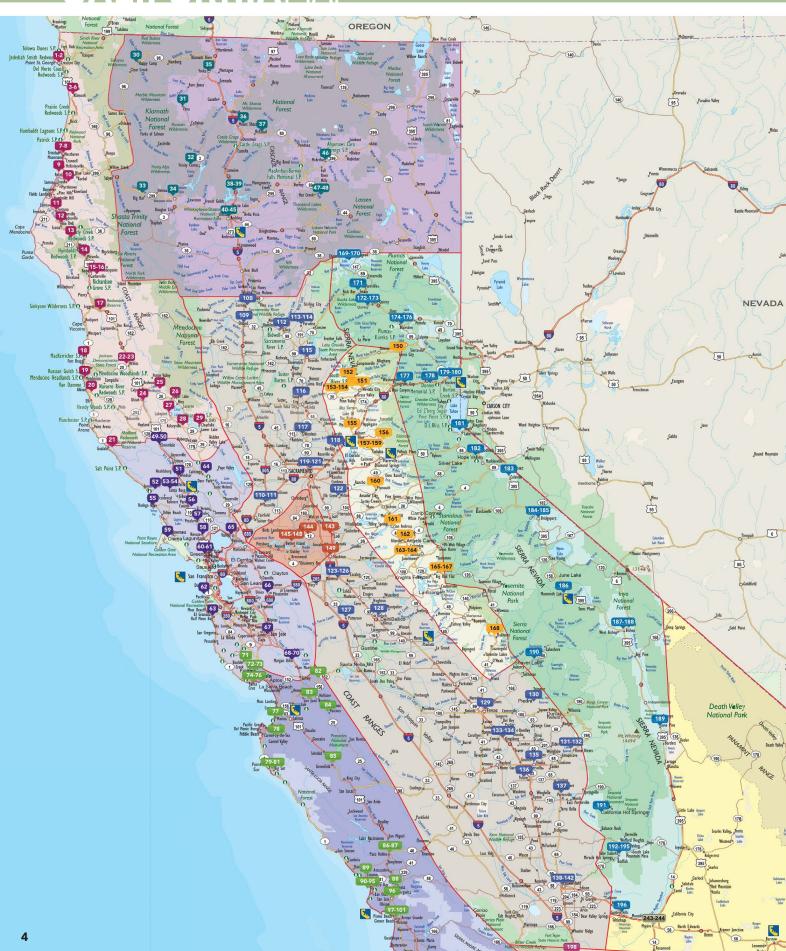

**Map Number:** Corresponds to the numbers on the regional maps for each California region, as well as the state map on pages 4 & 5.

**Locator Map:** Used in conjunction with the written driving instructions, these maps will assist you in finding your destination. Maps are not drawn to scale.