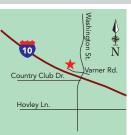

#### Manor Oaks Overniter

700 East Gobbi | Ukiah, CA 95482 (707) 462-0529 | (800) 357-8772

From Hwy 253 & Hwy 101, go 1½ mi N on 101, Central Ukiah/Gobbi St exit, 300 ft E on Gobbi St., on L. Enjoy quiet relaxation. Park amenities include swimming pool, laundry room, men's & women's showers. Within minutes of wine tasting, casino, local gift shops, 18 hole golf course and Lake Mendocino where you can enjoy fishing for bass, crappie or catfish. S: 49 F: 49 WE: 0 MSL: 45