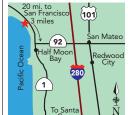

#### Manor Oaks Overniter

700 East Gobbi | Ukiah, CA 95482 (707) 462-0529 | (800) 357-8772

From Hwy 253 & Hwy 101, go 1½ mi N on 101, Central Ukiah/Gobbi St exit, 300 ft E on Gobbi St., on L. Enjoy quiet relaxation. Park amenities include swimming pool, laundry room, men's & women's showers. Within minutes of wine tasting, casino, local gift shops, 18 hole golf course and Lake Mendocino where you can enjoy fishing for bass, crappie or catfish. S: 49 F: 49 WE: 0 MSL: 45