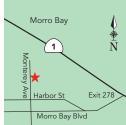

#### **Edgewater Resort**

6420 Soda Bay Rd | Kelseyville, CA 95451 (707) 279-0208 | www.edgewaterresort.net business@edgewaterresort.net

Hwy 29, E on Merritt Rd/Gaddy Ln, 3 mi to Soda Bay Rd. R, 2½ mi to resort. Best park on Clear Lake. FHÚ RV, tent sites, cabins, houses. Clean restrooms/showers. WiFi. Pets, groups welcome. Seasonal pool & swimming beach. Dining, wineries, golf, casinos, hiking nearby. Open all year.

S: 61 F: 57 WE: 0 MSL: 45

No matter your style of camping, California awaits you! We pin all things camping and California and a little fun stuff too! Visit us at Pinterest.com/CampCalifornia