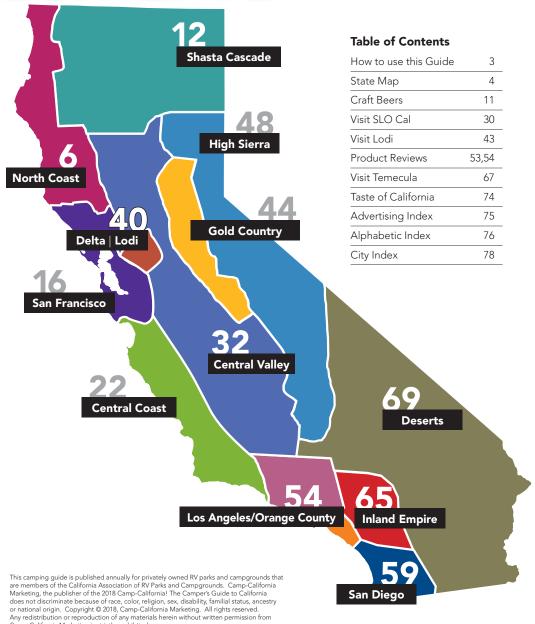

## THE CAMPER'S GUIDE TO CALIFORNIA 2018

#### Camp-California! - The Camper's **Guide to California**

225,000 copies distributed through:

- California Welcome Centers
- California Visitor Centers
- Chambers of Commerce and Convention & Visitor Bureaus
- CalARVC Member Parks
- RV Shows
- RV Dealerships & Service Shops
- RV Rental Agencies
- Camping World Stores & Bass Pro Shops
- Camp-California.com