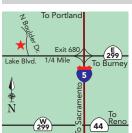

#### River's Edge RV Park

620 Davis St | Rio Dell, CA 95562

(707) 764-5420 | www.riversedgepark.com riversedgerv@gmail.com

From 101 N: take Exit 680, Davis St & head L. From South: take Davis St, turn R. Quiet setting along Eel River Bluffs. Easy access to Avenue of the Giants, ocean beaches, Victorian Ferndale. Acres of riverfront to walk your pet or stretch your legs. Day/Wk/Mo rates. Open year round. S: 49 F: 49 WE: 6 MSL: 42