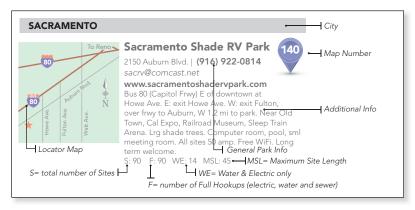

#### **Finding a Park**

There are 3 primary ways to find a park.

- **1. By the city where a park is located** Use the city index on page 78 to find the page with that city's listings.
- **2. By the park name** Use the alphabetical index on page 76.
- 3. By the general region of the state you'd like to visit Use the Table of Contents to direct you to the appropriate region and start exploring! The region introduction includes some handy tools to narrow your search:
  - Region Info
  - Calendar
  - The large map includes locator numbers that correspond to park listings.
  - The Easy Compare Amenity Grid

"Easy Compare" Amenity Grid - Each region introduction includes a grid that lists the parks and their basic amenities. They are organized by map number in a roughly North to South manner. The map number correlates to the region map and the park's listing. The amenities shown are onsite at the park.

- Full Hook-up Sites number of sites with full hook-ups; may have additional sites with partial or no hookups, see listing for details.
- Maximum Amp highest amp hookups available; may not be available in all sites.
- Pull-thru Sites at least 10% of the sites in the park are pull-thrus
- Lodging Cabins, tent-cabins, yurts, RVs, etc available for rent
- **Big Rig Friendly** these parks have some sites for RVs over 40 feet
- WiFi wireless internet available.
- **Pet Friendly** pets/dogs accepted, but check listing for any restrictions.
- Open All Year if there isn't a here, see listings for specific open dates.

#### Information Found in Park Listings

Parks are listed by city with association members listed first; non-member parks listed at the end of each region as space allows.

Listings in each section generally run from North to South. Listing includes:

**Map Number:** Corresponds to the numbers on the regional maps for each California region, as well as the state map on pages 4 & 5.

**Locator Map:** Used in conjunction with the written driving instructions, these maps will assist you in finding your destination. Maps are not drawn to scale.

#### **Special Designations:**

- Membership Parks Offer some type of membership for sale. They may or
  may not allow you to spend the night without payment of membership fees
  and/or require attendance at a sales meeting. Call before planning to camp
  there.
- **Nudist Parks** Offer camping for family social nude recreation either "clothes free" or "clothing optional;" may require a membership fee.
- **Under Construction** These parks were under construction or closed for renovation at publication time. They expect to open during this year. Call to confirm opening dates