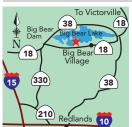

nt shaded sites on a 17 ac. lake stocked February thru July. Pool, playground, basketball, wall ball courts, horseshoes. Shaded group pavillions, country store.

S: 108 F: 58 WE: 0 MSL: 60

#### **IDYLLWILD**



#### **Idyllwild Preserve Thousand Trails**





24400 Canyon Trail Dr | Idyllwild, CA 92549 (877) 947-6526

#### www.RVontheGo.com/California

From I-10: Take the Idyllwild turnoff at Hwy 243 in Banning. Go 22 mi to Pine Cove on Hwy 243. L on Marion Ridge Dr, go ½ mi. These rugged, pine-covered mountains are perfect for summer hiking, winter snowshoeing. Seasonal catfish pond. Seasonal store. Basketball, horseshoes. Winter day use. S: 286 F: 33 WE: 0 MSL: 40

**S**: # of sites **F**: # Full Hookups **We**: Water & Electric Only **MSL**: Max. site length



#### **BIG BEAR LAKE**



To Redlands 38

To Victorville

#### Holloway's Marina & RV Park

398 Edgemoor Rd | Big Bear Lake, CA 92315 (909) 866-5706 | (800) 448-5335

www.bigbearboating.com

On South Shore, 3 mi E of dam, 2 mi W of Big Bear Lake Village. 2 hour drive from LA. On the water. Full service marina, slips, buoys. Pontoons & jet skis. Tour pirate ship rides, wake board park. Half court basketball. Play area, tables & ice. Hot showers & restrooms. Open all year. S: 99 F: 99 WE: 0 MSL: 40



## Lighthouse Trailer Resort & Marina



www.bigbearlighthouseresort.com

2 miles East of Fawnskin off State Hwy 38 - East side of Observatory - North Shore of Big Bear Lake. Trailers, campers, tent trailers. Fishing licenses, bait, groceries, souvenirs. Marina: slip rentals. Fishing: rainbow, crappy, blue gill, bass,