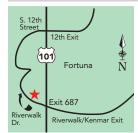

#### Riverwalk RV Park & CG

2189 Riverwalk Dr | Fortuna, CA 95540 (800) 705-5359 | (707) 725-3359

www.riverwalkrvpark.com

Hwy 101, Riverwalk/Kenmar, Exit 687 Avenue of the Giants, beaches, mtn rivers, ocean, Victorian Ferndale nearby. Mini-mart, gifts, collectibles. Free Wi-Fi, computer hookups at site. Lrg rec room, kitchen. Cabins. Wk/Mo/Grp rates. AAA/Good Sam/KOA discount. S: 89 F: 89 WE: 0 MSL: 88