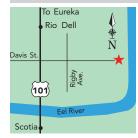

#### River's Edge RV Park

620 Davis St | Rio Dell, CA 95562

(707) 764-5420 | www.riversedgepark.com riversedgerv@gmail.com

From 101 N: take Exit 680, Davis St & head L. From South: take Davis St, turn R. Quiet setting along Eel River Bluffs. Easy access to Avenue of the Giants, ocean beaches, Victorian Ferndale. Acres of riverfront to walk your pet or stretch your legs. Day/Wk/Mo rates. Open year round. S: 49 F: 49 WE: 6 MSL: 42