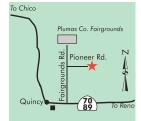

#### Clear Lake Campground

7805 Cache Creek Way | Clearlake, CA 95422

#### (707)994-2236 | www.campclearlake.com

hello@campclearlake.com

From Hwy 53 turn W on Old Hwy 53. Immediate L onto Cache Creek Way. Park is at the end of the road. Clear Lake Campground is the Vintage American Vacation. Clean restrooms & showers. Pets & groups welcome. We love vintage trailers & host several rallies each year. Fishing, kayaking, birding. Close to dining, wineries, casinos. Open year round.