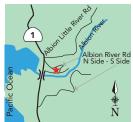

#### (707) 937-0606 www. Albion River Campground.com

Albion River Campground

34500 Hwy 1 | Albion, CA 95410

N on Hwy 1, 1st R after crossing Albion River Bridge. S on Hwy 1, last L before Albion River Bridge. Canoe/ kayak Albion River, sportfishing; salmon, rockfish, crab, abalone dive, spear fishing. Launch ramps, rental dock space (boats up to 24'), 3 rental trailers, group camping, cafe-breakfast/lunch. Bathroom & showers. S: 101 F: 18 WE: 0 MSL: 40