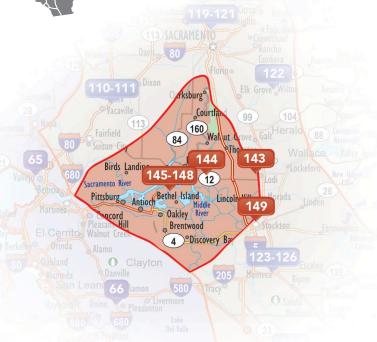

**Map Number:** Corresponds to the numbers on the regional maps for each California region, as well as the state map on pages 4 & 5.

**Locator Map:** Used in conjunction with the written driving instructions, these maps will assist you in finding your destination. Maps are not drawn to scale.