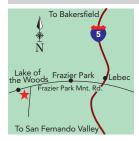

t. Approx 5 mi N. Stay in R lane, towards Ojai. R on Mupu Rd, R on Pine Grove Rd. Lrg pull-thrus w/patios, tent/safari tents, tipis & deluxe cabins available. Pool, jumping pillow, climbing wall, zip lines, gem mining, hiking trails. Open all year. S: 148 F: 14 WE: 56 MSL: 70

#### **CASTAIC**

Val Verde

126

Del Valle

197

199

200



#### Valencia Travel Village

27946 Henry Mayo Dr. (Hwy 126) | Castaic, CA 91384 (661) 257-3333 | www.valenciatravelvillage.net

reservations@valenciatravelvillagellc.com On I-5 Exit Hwy 126, 1 mi W of I-5. Complete resort facilities, mature trees, grass, rural & relaxing. Pool, tennis & basketball court. Closest park to Magic Mountain; 5 minutes from Castaic. RV storage. Friendly, family environment.

S: 303 F: 303 WE: 110 MSL: 70

#### **FRAZIER PARK**



#### Lake of The Woods Mobile Village

6132 Frazier Park Mountain Rd Frazier Park, CA 93225

#### (661) 245-3521

Frazier Park Exit off I-5, 6 miles West, turn left at Midway market into park. Clean air, 5100 ft. elevation, good access, pay phone. Monthly rates. Cable for monthly guests. Mobilehome spaces. S: 44 F: 27 WE: 17 MSL: 40

#### **ACTON**



#### Californian RV Resort

1535 Sierra Hwy | Acton, CA 93510

(888) RVRV-FUN | (661) 269-0919

www.calrv.com | info@calrv.com Hwy 14N: off on Santiago Rd, L one block, R 11/2 mi on Sierra Hwy. Hwy 14S: off at Soledad Canyon Rd, Exit 27, R ½ block on L. A resort for all seasons located to serve all of Southern California. Best recreational opportunities & shopping, complete resort amenities. Reservations suggested.

S: 100 F: 100 WE: 0 MSL: