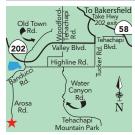

me. Walk to store, laundry, restaurants, shopping. Lrg riverfront/creekside sites. Dump station. Min to Lake Isabella, Sequoias. DirecTV & Free WiFi. 5 new cabins, 3 vacation rentals. S: 68 F: 36 WE: 0 MSL: 70





#### LAKE ISABELLA



#### Lake Isabella Kern River KOA

15627 Hwy 178 | Weldon, CA 93283

(800) 562-2085 | www.lakeisabellakoa.com

lakeisabellakoa@gmail.com
On Hwy 178 11 mi E of Lake Isabella, 32 mi W of Hwy

On Hwy 178 11 mi E of Lake Isabella, 32 mi W of Hwy 14. Perfect for outdoor enthusiasts. In Sierra near Kern River Preserve. Kayak, whitewater raft. Lake nearby: boat, jet ski, fish, windsurf, swim. Access to OHV trails. Shady pull-thrus, tent sites, pool, store, pub. Ice cream socials, crafts, games, movie night. Free WiFi S: 74 F: 35 WE: 0 MSL: 75

#### **TEHACHAPI**



#### Indian Hill Ranch RV Park

18061 Arosa Rd | Tehachapi, CA 93561 (**661) 822-6613** | **www.indianhillranch.c** 

(661) 822-6613 | www.indianhillranch.com friends@indianhillranch.com

From Hwy 58, Exit 148 to Tucker Rd; S to Highline, turn R; bear L to Banducci, bear L to Arosa Rd. 900 acre working ranch. Scenic, ancient oaks, wildlife, 5500' elev, 8 mi of hike/bike trails. Gated 40 acres w/2 lakes, FHU, restrooms/showers, seasonal area for groups/ events. Laundry, propane. Docile pets. WiFi-extra. S: 74 F: 37 WE: 18 MSL: 70



No matter your style of camping, California awaits you! We pin all things camping and California and a little fun stuff too! Visit us at Pinterest.com/CampCalifornia

# **ADDITIONAL PARKS**

#### **BISHOP**

#### Creekside RV Park

1949 South Lake Road | (760)