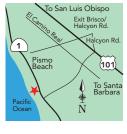

ageriviera.com

Le Sage Riviera RV park is located 300 yds from the ocean. Pismo State Golf Course is adjacent. A large variety of activities are available within 1 mile: shopping, dining, golf, hiking, ATV & dune buggy rentals & horseback riding. New bathrooms/showers. Free WiFi. S: 62 F: 62 WF: 0 MSI: 40

#### SANTA BARBARA





#### Ocean Mesa at El Capitan Canyon

100 El Capitan Terrace Ln | Santa Barbara, CA 93117 (805) 879-5751 | (866) 410-5783

www.oceanmesa.com | info@oceanmesa.com Hwy 101: Exit 117, E on El Capitan State Beach Rd. L on Calle Real. Borders Los Padres Nat'l Forest. El Capitan Canyon State Beach nearby. Ocean views, sunsets. Comfort camping, great weather. Beach/ocean adventures. Pool, spa, Wi-Fi, Cable. Pet friendly. S: 100 F: 80 WE: 0 MSL: 56



#### **OCEANO**





#### Pismo Sands RV Resort

2220 Cienaga St | Oceano, CA 93445

#### (800) 404-7004 | www.pismosands.com

manager@pismosands.com

S: Hwy 101 exit Halcyon Rd. 2¾ mi to Hwy 1. N on Hwy 1: 8/10 mi to park. N: Hwy 101 exit Grand Ave. L ½ mi to Halcyon, L 134 mi to Hwy 1, R 8/10 mi to park. Near ocean, Pismo & Shell Beach. Gated. Pull-thru sites. Rental cottages. Showers. Bike rentals, shuffleboard, horseshoes, playground, pool, spa. Free WiFi. We love groups! S: 134 F: 134 WE: 0 MSL: 80



#### Rancho Oso RV Camping Resort

3750 Paradise Rd | Santa Barbara, CA 93105 (877) 947-6526

www.RVontheGo.com/California

Jct Hwy 101/Hwy 154, go 12 mi on Hwy 154 to Paradise Rd. (1 mi past Vista Pt), abrupt R DOWNHILL turn, go 5½ mi to park on R. Adjacent to Los Padres Nat'l Forest, Santa Ynez River Rec