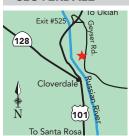

| 50       |                 | ~               |         | ~                      | ~       |       |           | ~                | ~    |                 |      |     | ~            |            | ~          |
| 69  | Morgan Hill RV Resort & Campground     | 19           | 30       | ~               | ~               | ~       | ~                      | ~       | ~     | ~         |                  | ~    |                 | ~    |     | ~            |            | ~          |
| 70  | Oak Dell RV Park                       | 57           | 50       |                 |                 |         | ~                      | ~       |       |           |                  | ~    | ~               |      |     | ~            |            | ~          |



**57** 

#### **CLOVERDALE**



#### Russian River RV Resort & CG

33655 Geysers Rd | Cloverdale, CA 95425 (877) 947-6526

#### www.RVontheGo.com/California

Hwy 101, exit at Geysers Rd. 1 mi ahead on R. On the banks of the Russian River, popular for kayaking, canoeing, rafting, trout fishing, swimming. Kayak rentals. Basketball, volleyball, horseshoes. Picnic area, beach, nature trails. Family center. S: 125 F: 0 WE: 0 MSL: 45



#### Cloverdale/Healdsburg Wine Country KOA

1166 Asti Ridge Rd | Cloverdale, CA 95425 (707) 894-3337 | (800) 368-4558

www.winecountrykoa.com | clovkoa@sonic.net 101 exit Cloverdale. E to Asti Rd, L to First St, follow signs. In summer, use Asti exit. Sunny days/cool nights. Bird watchers, cyclists, star gazers, grape lovers. Nearby: River, Lake Sonoma, Redwoods, Coast. 79 mi to SF. Kids und