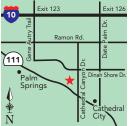

#### The Redwoods RV Resort

6701 Highway 101 N | Crescent City, CA 95531 (707) 487-7404 | www.redwoodsrv.com

info@redwoodsrv.com

Hwy 101, 8 mi N of Crescent City, 4 mi N of Jct Hwy 101/199, 1 mi S of Jct Hwy 101/197. Centrally located. Near Redwoods Nat'l Forest, Trees of Mystery. Camp under the Redwoods. Full hookups, cabins, tent sites. Clubs/Groups/Pets welcome. Free Wi-Fi. Open Apr 1-Oct 31.