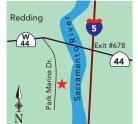

#### **CRESCENT CITY**

#### The Redwoods RV Resort

6701 Highway 101 N | Crescent City, CA 95531 (707) 487-7404 | www.redwoodsrv.com

info@redwoodsrv.com

Hwy 101, 8 mi N of Crescent City, 4 mi N of Jct Hwy 101/199, 1 mi S of Jct Hwy 101/197. Centrally located. Near Redwoods Nat'l Forest, Trees of Mystery. Camp under the Redwoods. Full hookups, cabins, tent sites. Clubs/Groups/Pets welcome. Free Wi-Fi. Open Apr 1-Oct 31.