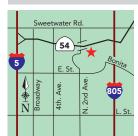

y. Online reservations available.

S: 260 F: 259 WE: 0 MSL: 60

We love this Park!! Our friends told us a bout it a few years ago, and we haven't spent our summers anywhere else since! We come here several times a year and each visit is awesome! By far, Mission Bay RV Resort is the best in So. Cal. – Steve & Dana



#### SAN DIEGO



#### La Pacifica RV Park

1010 W. San Ysidro Blvd | San Diego, CA 92173 (888) 786-6997 | (619) 428-4411

#### www.lapacificarvpark.com

lapacificarvpark@thomsenproperties.net
I-5 S: Exit Dairy Mart Rd L, L at 1st light, 200 yds to park
on L. Gorgeous weather! Perfect for exploring the SoCal coast. Near spectacular beaches. Min to main bus
route, trolley, freeway. Shaded, landscaped sites. Long
term stays welcome!
S: 179 F: 179 WE: 0 MSL: 44

#### CHULA VISTA



#### San Diego KOA

111 N. 2nd Ave | Chula Vista, CA 91910

(619) 427-3601 | www.sandiegokoa.com (800) 562-9877 | info@sandiegokoa.com In Chula Vista, 7 mi from San Diego. Resort style camping. Landscapes, full service facilities. Great family amenities & customer service. 2013 KOA Franchisee of the Year

S: 280 F: 197 WE: 0 MSL: 65



#### Chula Vista RV Resort/Marina

460 Sandpiper Way | Chula Vista, CA 91910 (619) 422-0111 | (800) 770-2878





#### **JAMUL**



#### Pio Pico RV Resort & CG

14615 Otay Lakes Rd | Jamul, CA 91935 (877) 947-6526

#### www.RVontheGo.com/California

From Jamul: Take Hwy 94 S to Otay Lakes Rd, R about 3 mi to park. SE of San Diego amid rolling hills & wildflowers. Wonderful year-round climate with pools, saunas, mini golf, hiking, biking areas, youth & adu