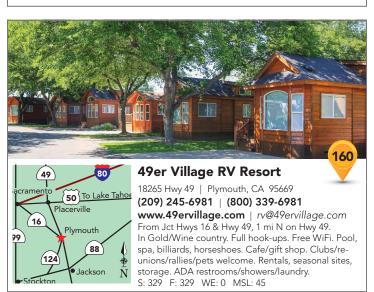

ng the American River. Launch kayaks, rafts onsite. Pool, volleyball, horseshoes, bocce ball. Clubhouse and picnic area. Near Marshall Gold Discovery State Park, wineries. S: 176 F: 0 WE: 0 MSL: 45



What's your favorite camping style? Take pictures and share your stories with us. Post on our Facebook.com/CampCalifornia or drop us a line at campstories@camp-california.com.

#### **COLOMA**





#### Coloma Resort

6921 Mt Murphy Rd | Coloma, CA 95613
(530) 621-2267 | www.colomaresort.com
(800) 238-2298 | info@colomaresort.com
Hwy 49, to Mt. Murphy Rd. Cross one-lane bridge.
Resort on R. Heart of the Gold Country. Riverfront
camping. RV, tent sites, cabins. Gold pan, hike, whitewater rafting, kayak, fish, swim. Wineries, golf nearby.
Pet friendly. Gated grounds.
S: 96 F: 40 WE: 0 MSL: 64



#### **SAN ANDREAS**



#### **Gold Strike Village**

1925 Gold Strike Rd PMB 658 San Andreas, CA 95249

(209) 754-3180  $\mid$  www.goldstrikevillage.com

161

manager@goldstrikevillage.com
Hwy 12 from Stockton/Lodi to Jct. w/Hwy 49 (approx 1 mi W of San Andreas). L on Hwy 49, 1.8 mi to Gold Strike Rd, R½ mi. Onsite gold mine/relics. Hot showers. Pool, horseshoes, shuffleboard, hiking. Free Wi-Fi. RV storage. Near: Historical sites, caves, wine tasting, river rafting. S: 45 F: 34 WE: 17 MSL: 40

# Sign up for the California Campin' enewsletter at Camp-California.com

Get 10 issues a year featuring destinations and events, travel tips, and special offers to enhance your next road trip.

#### **ANGELS CAMP**



## Angels Camp RV & Camping Resort

3069 Hwy 49 | Angels Camp, CA 95222

(209)