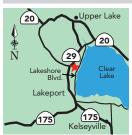

#### **UPPER LAKE**

#### **Narrows Lodge Resort**

5690 Blue Lakes Rd | Upper Lake, CA 95485 (707) 275-2718 | (800) 476-2776

#### **LAKEPORT**

#### Northport MH & RV Park

5020 Lakeshore Blvd | Lakeport, CA 95453

# **CLEARLAKE**

#### Clear Lake Campground

7805 Cache Creek Way | Clearlake, CA 95422

#### **CLEARLAKE**

#### **Edgewater Resort**

6420 Soda Bay Rd | Kelseyville, CA 95451 (707) 279-0208 | www.edgewaterresort.net business@edgewaterresort.net

Hwy 29, E on Merritt Rd/Gaddy Ln, 3 mi to Soda Bay Rd. R, 2½ mi to resort. Best park on Clear Lake. FHÚ RV, tent sites, cabins, houses. Clean restrooms/showers. WiFi. Pets, groups welcome. Seasonal pool & swimming beach. Dining, wineries, golf, casinos, hiking nearby. Open all year.